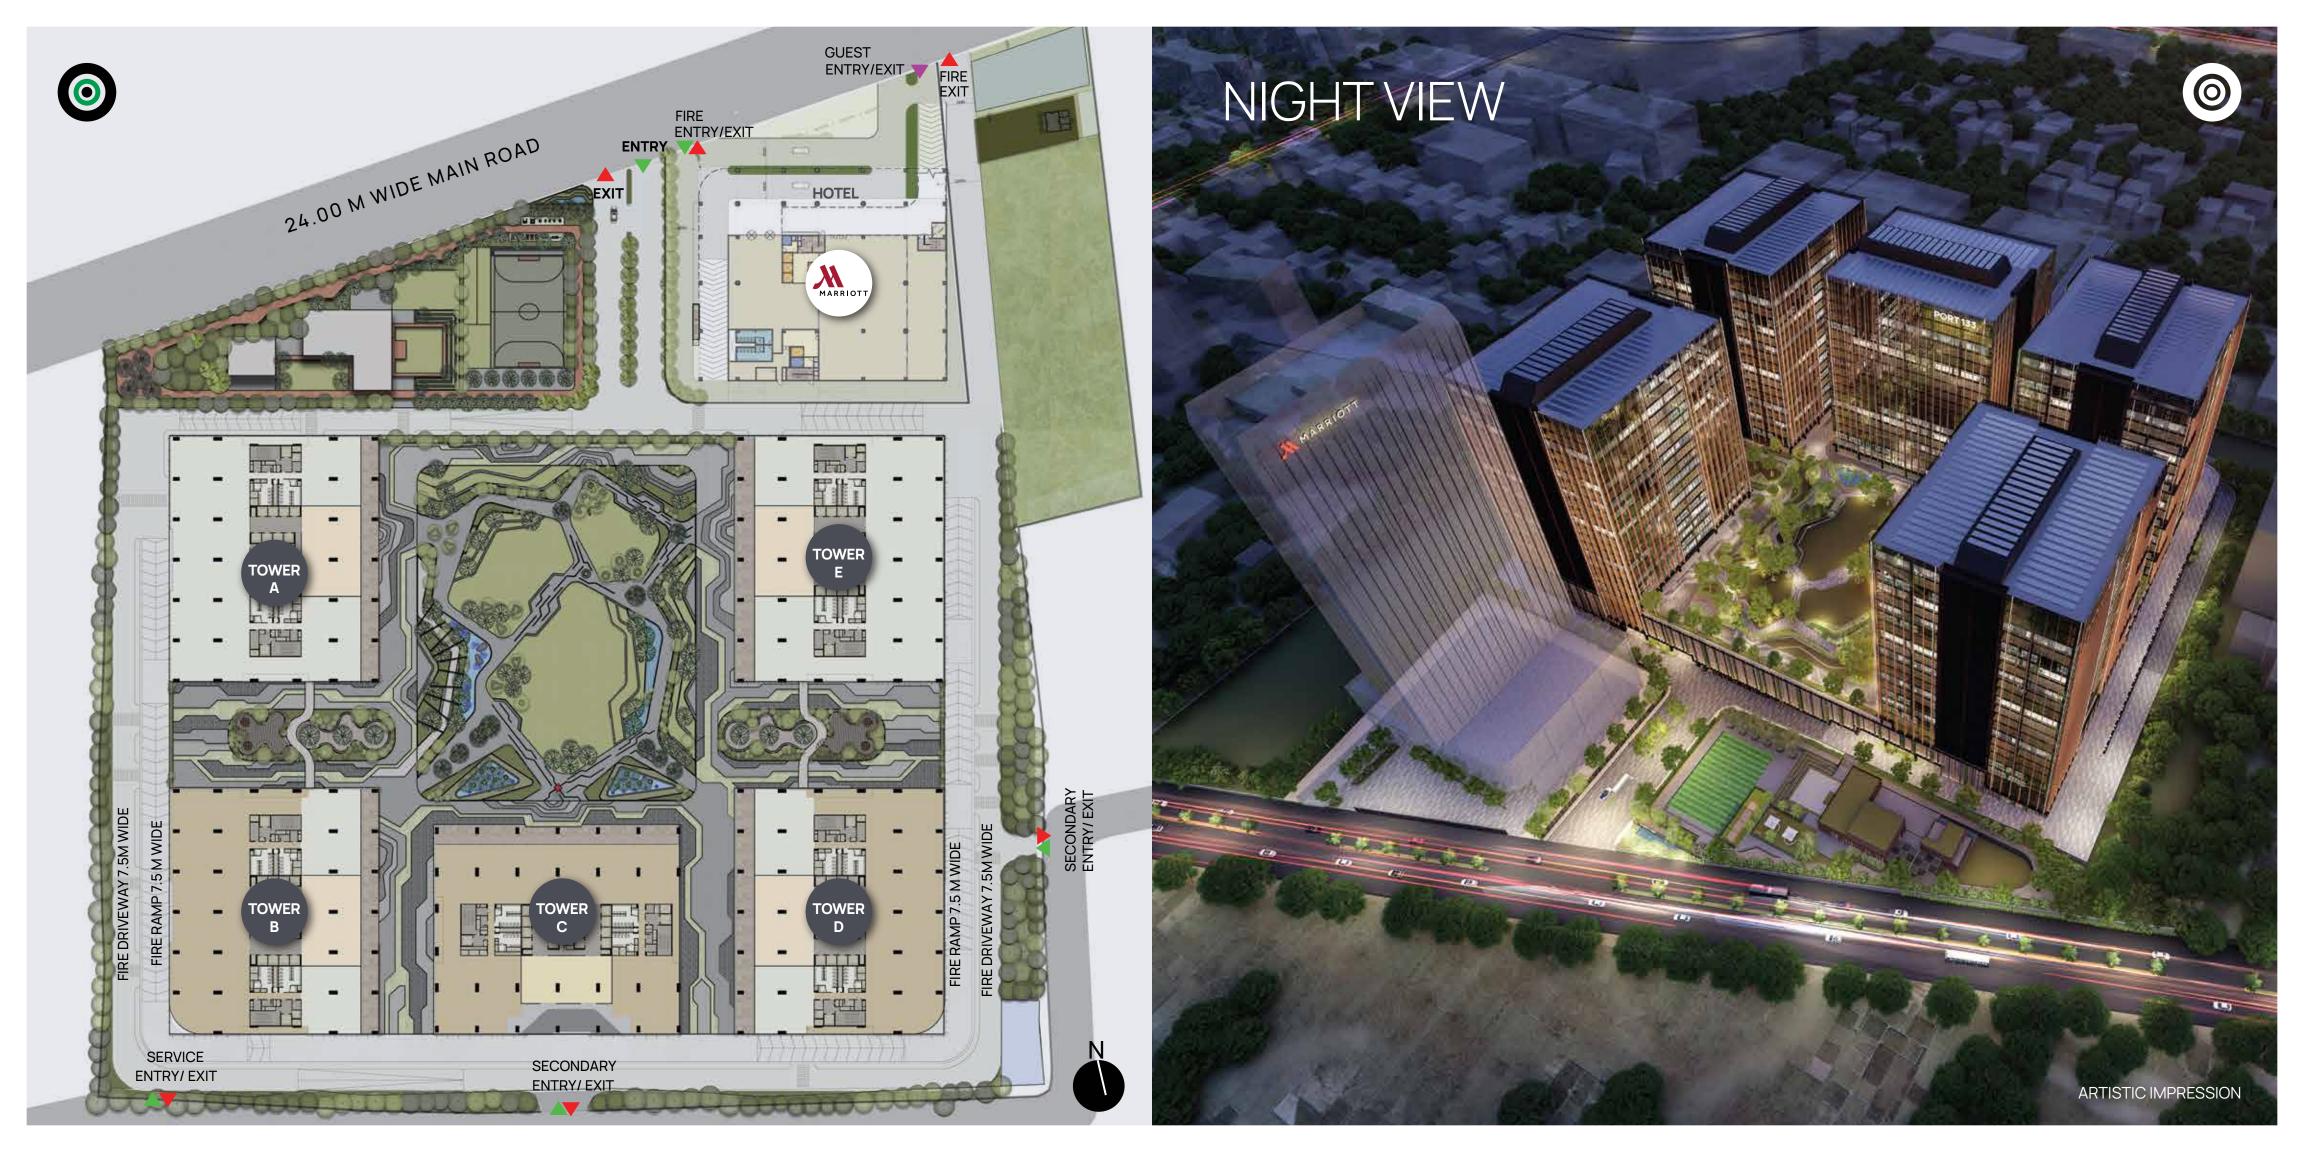

## PROJECT SPECIFICATIONS

- Total project area: 7.1 Million sq. ft.
- Project size: 4.1 million sq. ft.
- Number of towers: 5 + 1 (Marriott Hotel)
- Podium area: 150,000 sq. ft.
- Centrally located cafeteria with approximately 3,300 seating capacity
- Adequate independent surface parking
- Five Senses Garden Podium Level
- Platinum rating pre-certification by IGBC
- Rainwater harvesting
- Multiple entry/exit points, with separate service entry & exit
- 100% DG backup
- Appropriate power load
- EV car charging provision
- Integrated BMS system
- 24-hour security with CCTV surveillance, turnstile, and access control
- Waste management
- Driver's waiting area including toilets

#### **BUILDING CONFIGURATION**

B2 + B1 + LG + UG + 3 P + Amenities / Landscaped Podium + 19 Office Floors