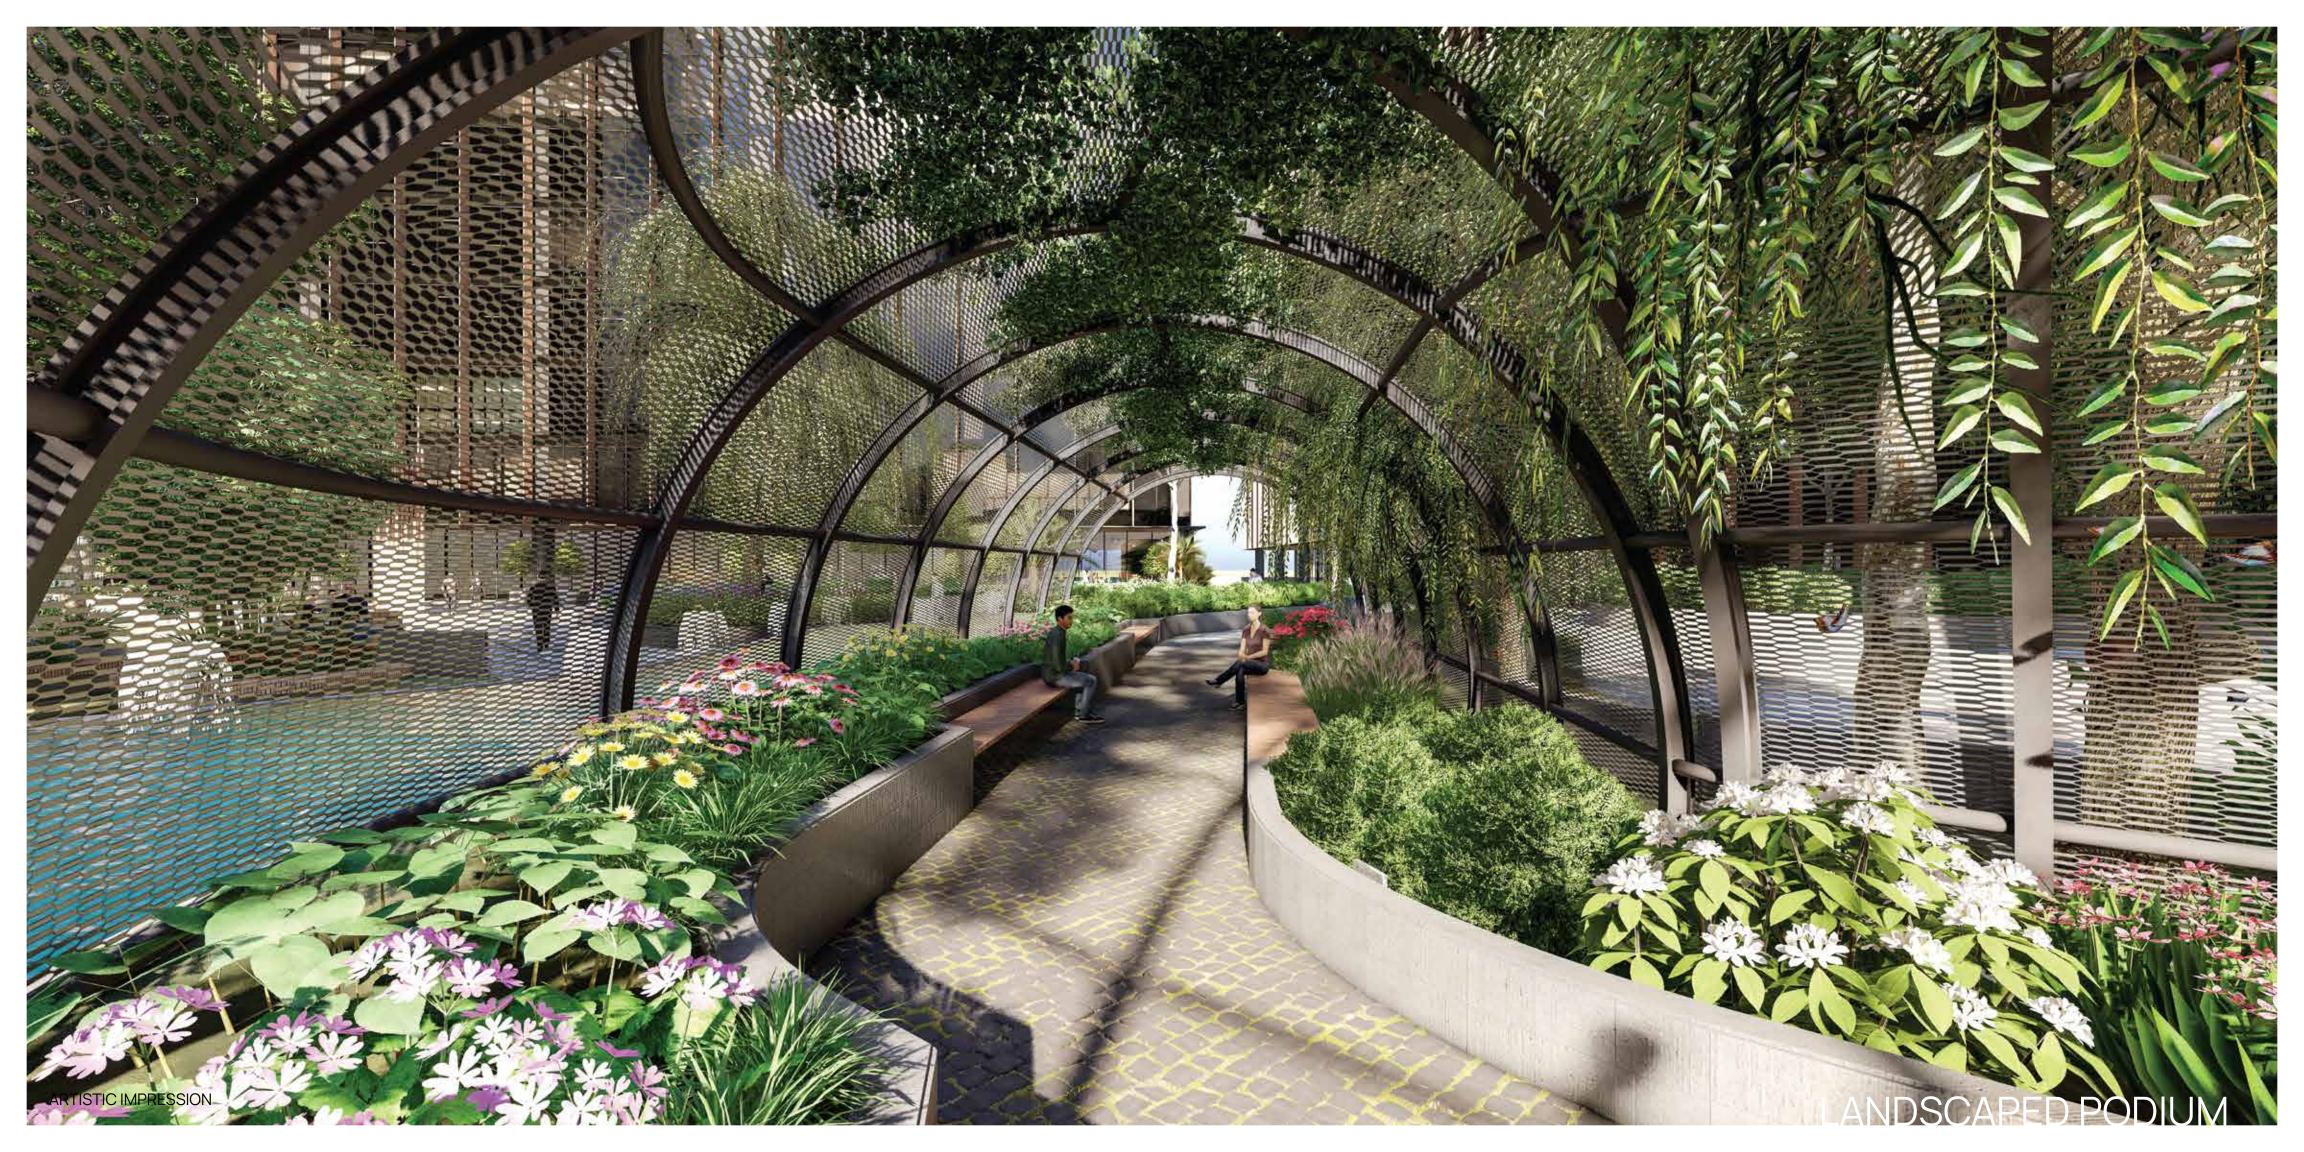

## PROJECT SPECIFICATIONS

- Total project area: 7.1 Million sq. ft.
- Project size: 4.1 million sq. ft.
- Number of towers: 5 + 1 (Marriott Hotel)
- Podium area: 150,000 sq. ft.
- Centrally located cafeteria with approximately 3,300 seating capacity
- Adequate independent surface parking
- Five Senses Garden Podium Level
- Platinum rating pre-certification by IGBC
- Rainwater harvesting
- Multiple entry/exit points, with separate service entry & exit
- 100% DG backup
- Appropriate power load
- EV car charging provision
- Integrated BMS system
- 24-hour security with CCTV surveillance, turnstile, and access control
- Waste management
- Driver's waiting area including toilets