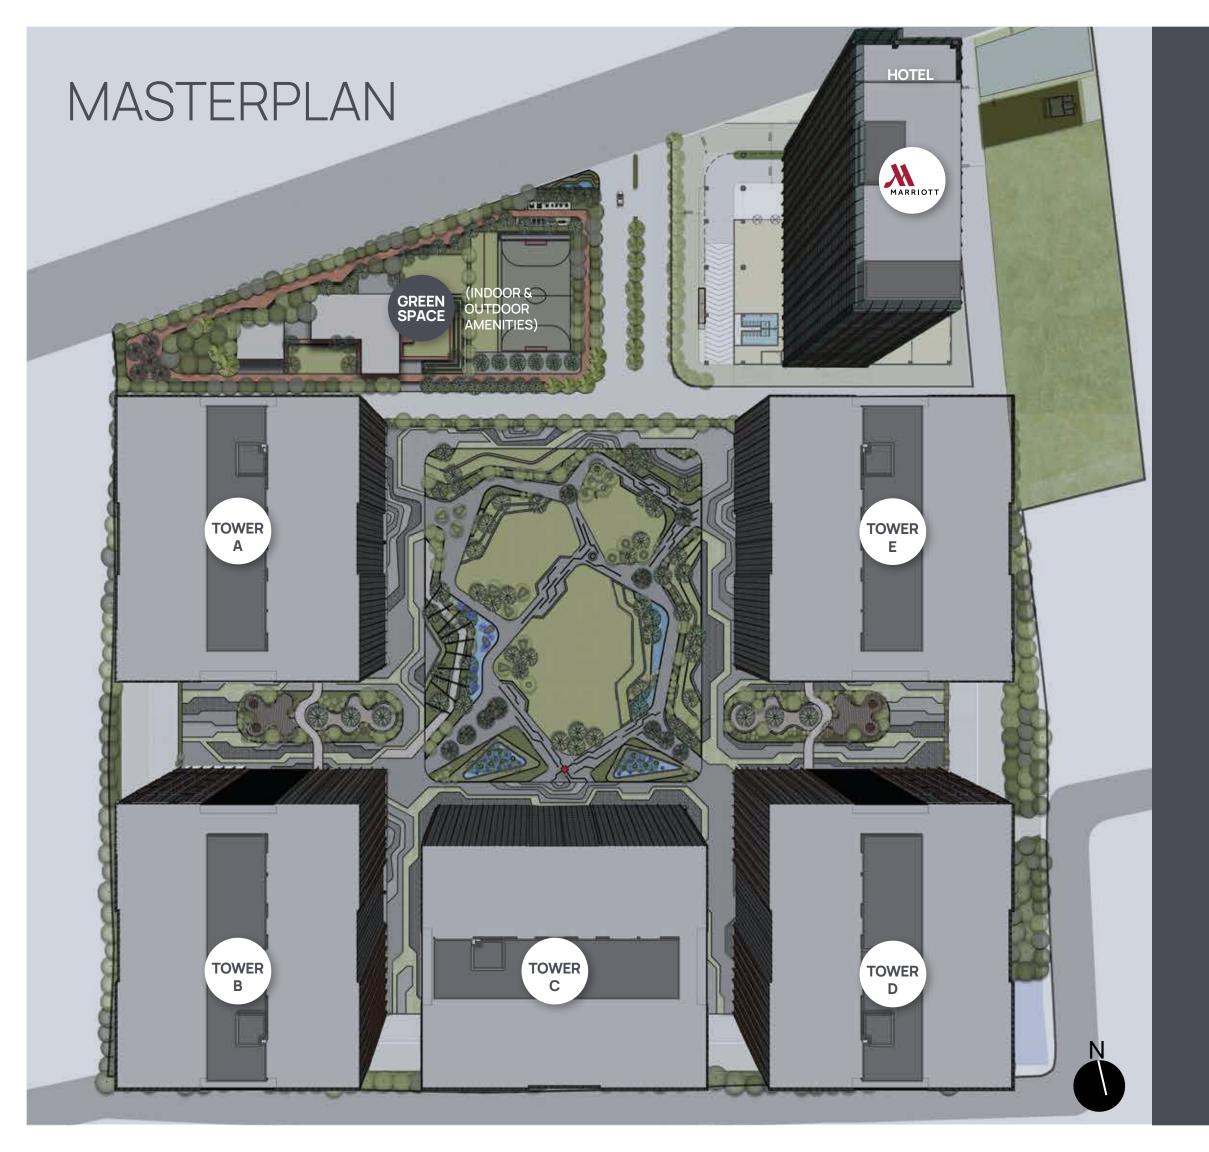

## PROJECT SPECIFICATIONS

- Total project area: 7.1 Million sq. ft.
- Project size: 4.1 million sq. ft.
- Number of towers: 5 + 1 (Marriott Hotel)
- Podium area: 150,000 sq. ft.
- Centrally located cafeteria with approximately 3,300 seating capacity
- Adequate independent surface parking
- Five Senses Garden Podium Level
- Platinum rating pre-certification by IGBC
- Rainwater harvesting
- Multiple entry/exit points, with separate service entry & exit
- 100% DG backup
- Appropriate power load
- EV car charging provision
- Integrated BMS system
- 24-hour security with CCTV surveillance, turnstile, and access control
- Waste management
- Driver's waiting area including toilets

#### **BUILDING CONFIGURATION**

B2 + B1 + LG + UG + 3 P + Amenities / Landscaped Podium + 19 Office Floors