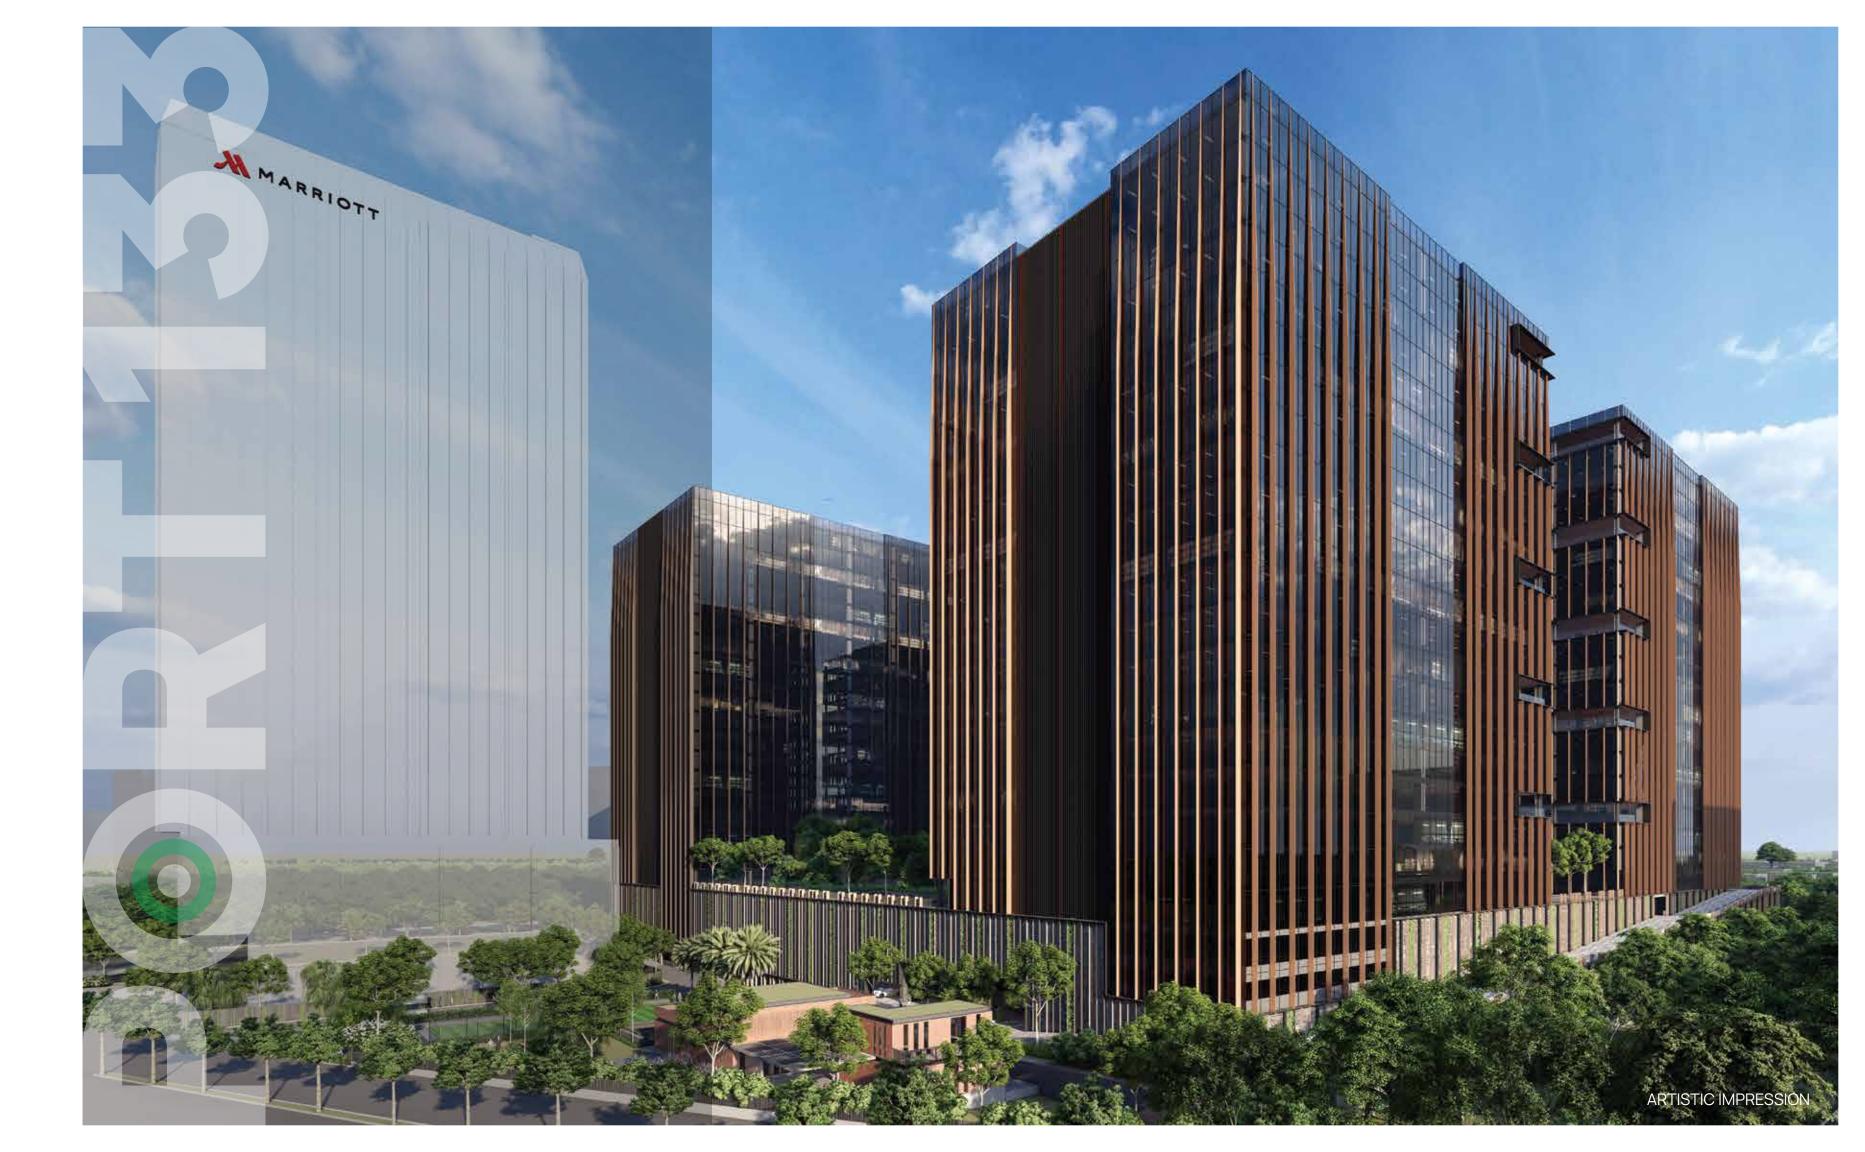

## ABOUT PORT 133

Discover Pune's most sought after IT Park, strategically located at Magarpatta.

With its 5 distinctive towers and a luxurious 5-star hotel - Marriott, PORT 133 stands as an architectural masterpiece, symbolizing Pune's rise to prominence. Situated in the heart of the Eastern IT corridor of Pune, the towering structures exemplify forward-thinking office spaces. Experience the perfect fusion of timeless elegance and contemporary functionality in the design of our towers.

## PROJECT SPECIFICATIONS

- Total project area: 7.1 Million sq. ft.
- Project size: 4.1 million sq. ft.
- Number of towers: 5 + 1 (Marriott Hotel)
- Podium area: 150,000 sq. ft.
- Centrally located cafeteria with approximately 3,300 seating capacity
- Adequate independent surface parking
- Five Senses Garden Podium Level
- Platinum rating pre-certification by IGBC
- Rainwater harvesting
- Multiple entry/exit points, with separate service entry & exit
- 100% DG backup
- Appropriate power load
- EV car charging provision
- Integrated BMS system
- 24-hour security with CCTV surveillance, turnstile, and access control
- Waste management
- Driver's waiting area including toilets