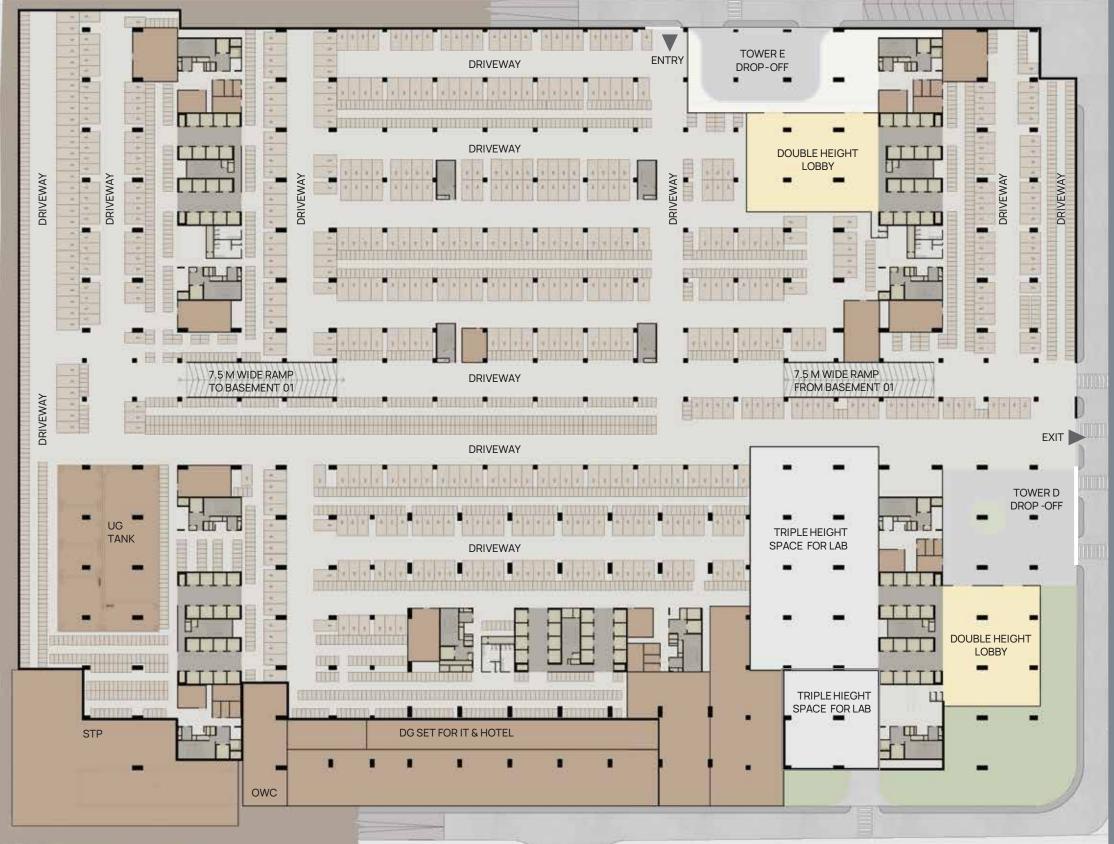

s including hospitals, ensuring unparalleled accessibility and convenience.

Mall









## PROJECT SPECIFICATIONS



- Total project area: 7.1 Million sq. ft.
- Project size: 4.1 million sq. ft.
- Number of towers: 5 + 1 (Marriott Hotel)
- Podium area: 150,000 sq. ft.
- Centrally located cafeteria with approximately 3,300 seating capacity
- Adequate independent surface parking
- Five Senses Garden Podium Level
- Platinum rating pre-certification by IGBC
- Rainwater harvesting
- Multiple entry/exit points, with separate service entry & exit
- 100% DG backup
- Appropriate power load
- EV car charging provision
- Integrated BMS system
- 24-hour security with CCTV surveillance, turnstile, and access control
- Waste management
- Driver's waiting area including toilets







# LOWER GROUND



## UPPER GROUND



























# TEST FIT TYPICAL OFFICE

- Area Approximately 43,500 sq. ft.
- Typical Column Grid 11.00 m. X 11.00 m.
- Floor to Floor Height 4.05 m.











#### **BUILDING CONFIGURATION**

B2 + B1 + LG + UG + 3 P + Amenities / Landscaped Podium + 19 Office Floors

#### **TYPICAL OFFICE FLOOR**

Approximately 43,500 sq. ft.

#### FAÇADE

DGU Façade

#### TYPICAL COLUMN GRID

11.00 m. X 11.00 m.

#### STRUCTURE

RCC Structure with Post Tension Slabs

#### FLOOR TO FLOOR HEIGHT

4.05 m.

#### **FLOOR LOADING CAPACITY**

400 kg per sq. m.

#### **ELEVATORS**

Destination Control Systems enabled elevators Each Tower: 16 High-Speed Elevators of 24 Pax each 2 Service / Fire / Stretchers Elevators

#### **BUILDING FEATURES**

Designed to accommodate an energy-e