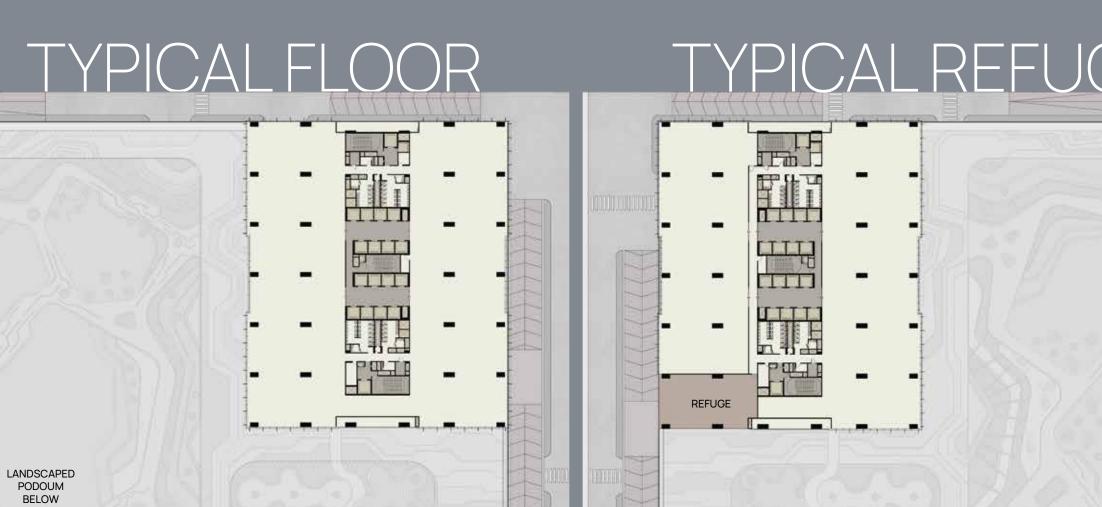

# TEST FIT TYPICAL OFFICE

- Area Approximately 43,500 sq. ft.
- Typical Column Grid 11.00 m. X 11.00 m.
- Floor to Floor Height 4.05 m.

#### **TYPICAL OFFICE FLOOR**

Approximately 43,500 sq. ft.

#### TYPICAL COLUMN GRID

11.00 m. X 11.00 m.

#### FLOOR TO FLOOR HEIGHT

4.05 m.