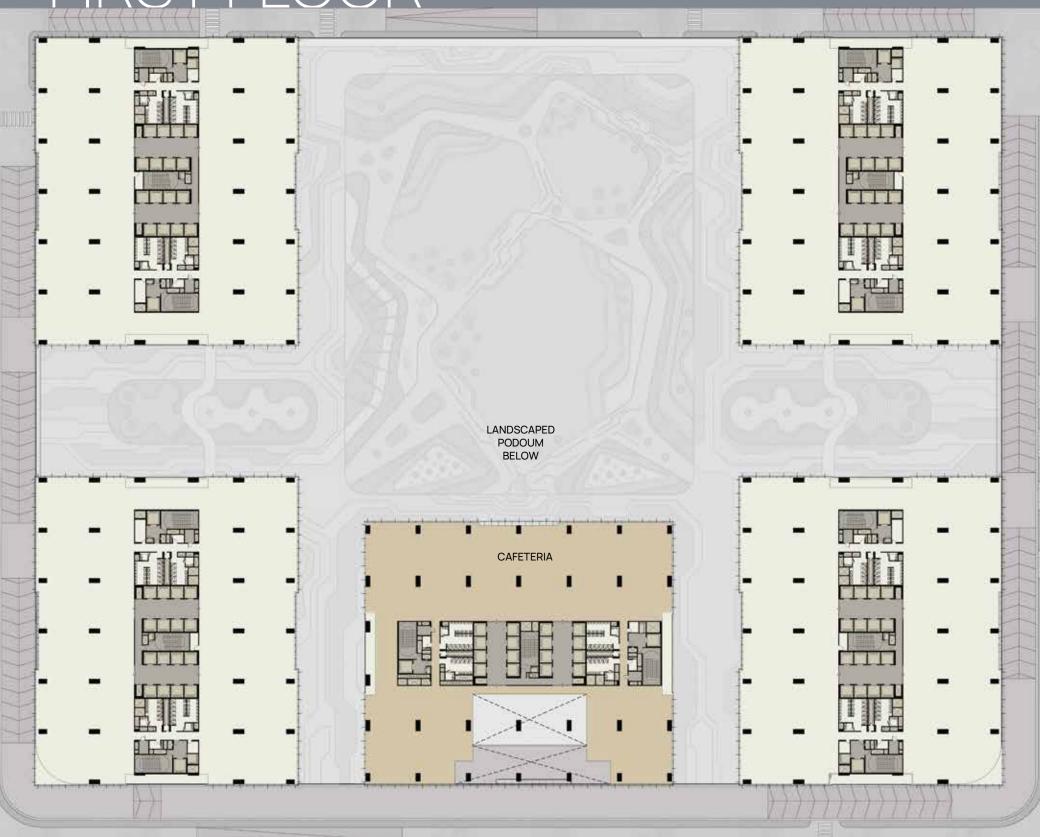

ng unparalleled accessibility and convenience.

Mall









## PROJECT SPECIFICATIONS



- Total project area: 7.1 Million sq. ft.
- Project size: 4.1 million sq. ft.
- Number of towers: 5 + 1 (Marriott Hotel)
- Podium area: 150,000 sq. ft.
- Centrally located cafeteria with approximately 3,300 seating capacity
- Adequate independent surface parking
- Five Senses Garden Podium Level
- Platinum rating pre-certification by IGBC
- Rainwater harvesting
- Multiple entry/exit points, with separate service entry & exit
- 100% DG backup
- Appropriate power load
- EV car charging provision
- Integrated BMS system
- 24-hour security with CCTV surveillance, turnstile, and access control
- Waste management
- Driver's waiting area including toilets







# LOWER GROUND



## UPPER GROUND



























# TEST FIT TYPICAL OFFICE

- Area Approximately 43,500 sq. ft.
- Typical Column Grid 11.00 m. X 11.00 m.
- Floor to Floor Height 4.05 m.











#### **BUILDING CONFIGURATION**

B2 + B1 + LG + UG + 3 P + Amenities / Landscaped Podium + 19 Office Floors

#### **TYPICAL OFFICE FLOOR**

Approximately 43,500 sq. ft.

#### FAÇADE

DGU Façade

#### TYPICAL COLUMN GRID

11.00 m. X 11.00 m.

#### STRUCTURE

RCC Structure with Post Tension Slabs

#### FLOOR TO FLOOR HEIGHT

4.05 m.

#### **FLOOR LOADING CAPACITY**

400 kg per sq. m.

#### **ELEVATORS**

Destination Control Systems enabled elevators Each Tower: 16 High-Speed Elevators of 24 Pax each 2 Service / Fire / Stretchers Elevators

#### **BUILDING FEATURES**

Designed to accommodate an energy-efficient waterless VRF system