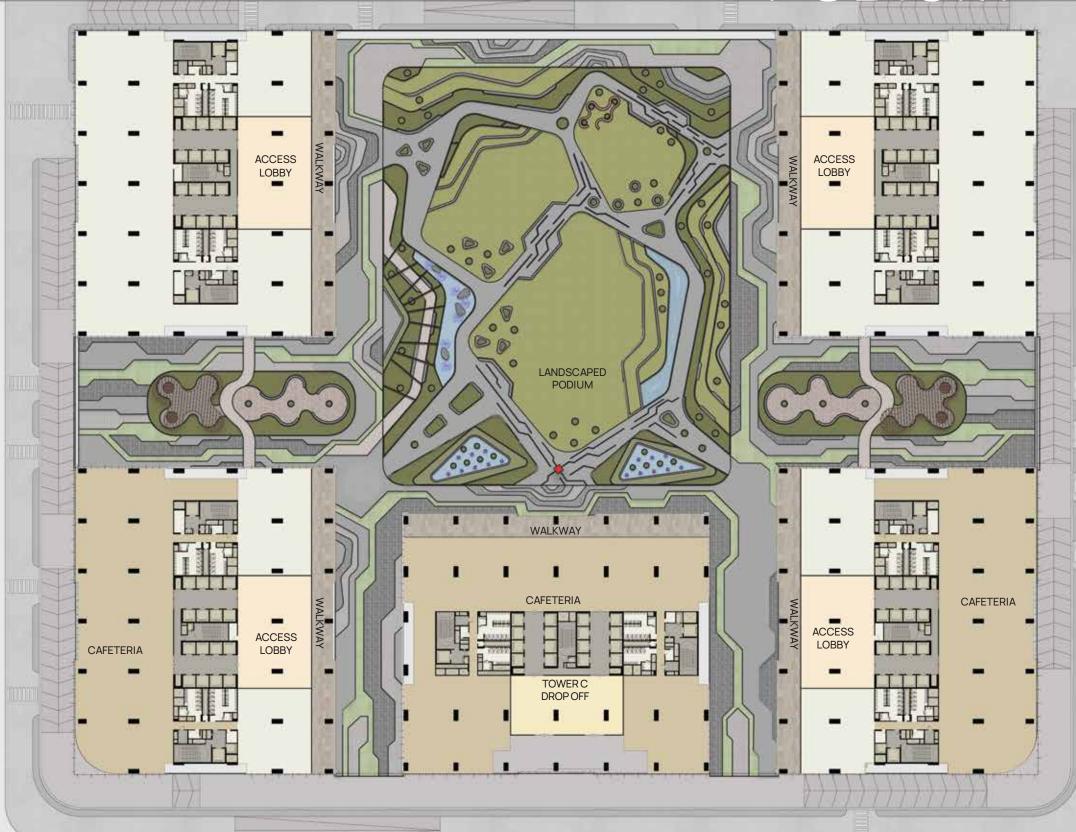

ring unparalleled accessibility and convenience.

Mall









## PROJECT SPECIFICATIONS



- Total project area: 7.1 Million sq. ft.
- Project size: 4.1 million sq. ft.
- Number of towers: 5 + 1 (Marriott Hotel)
- Podium area: 150,000 sq. ft.
- Centrally located cafeteria with approximately 3,300 seating capacity
- Adequate independent surface parking
- Five Senses Garden Podium Level
- Platinum rating pre-certification by IGBC
- Rainwater harvesting
- Multiple entry/exit points, with separate service entry & exit
- 100% DG backup
- Appropriate power load
- EV car charging provision
- Integrated BMS system
- 24-hour security with CCTV surveillance, turnstile, and access control
- Waste management
- Driver's waiting area including toilets







# LOWER GROUND



## UPPER GROUND



























# TEST FIT TYPICAL OFFICE

- Area Approximately 43,500 sq. ft.
- Typical Column Grid 11.00 m. X 11.00 m.
- Floor to Floor Height 4.05 m.











#### **BUILDING CONFIGURATION**

B2 + B1 + LG + UG + 3 P + Amenities / Landscaped Podium + 19 Office Floors

#### **TYPICAL OFFICE FLOOR**

Approximately 43,500 sq. ft.

#### FAÇADE

DGU Façade

#### TYPICAL COLUMN GRID

11.00 m. X 11.00 m.

#### STRUCTURE

RCC Structure with Post Tension Slabs

#### FLOOR TO FLOOR HEIGHT

4.05 m.

#### **FLOOR LOADING CAPACITY**

400 kg per sq. m.

#### **ELEVATORS**

Destination Control Systems enabled elevators Each Tower: 16 High-Speed Elevators of 24 Pax each 2 Service / Fire / Stretchers Elevators

#### **BUILDING FEATURES**

Designed to accommodate an energy-efficient waterless VRF syst