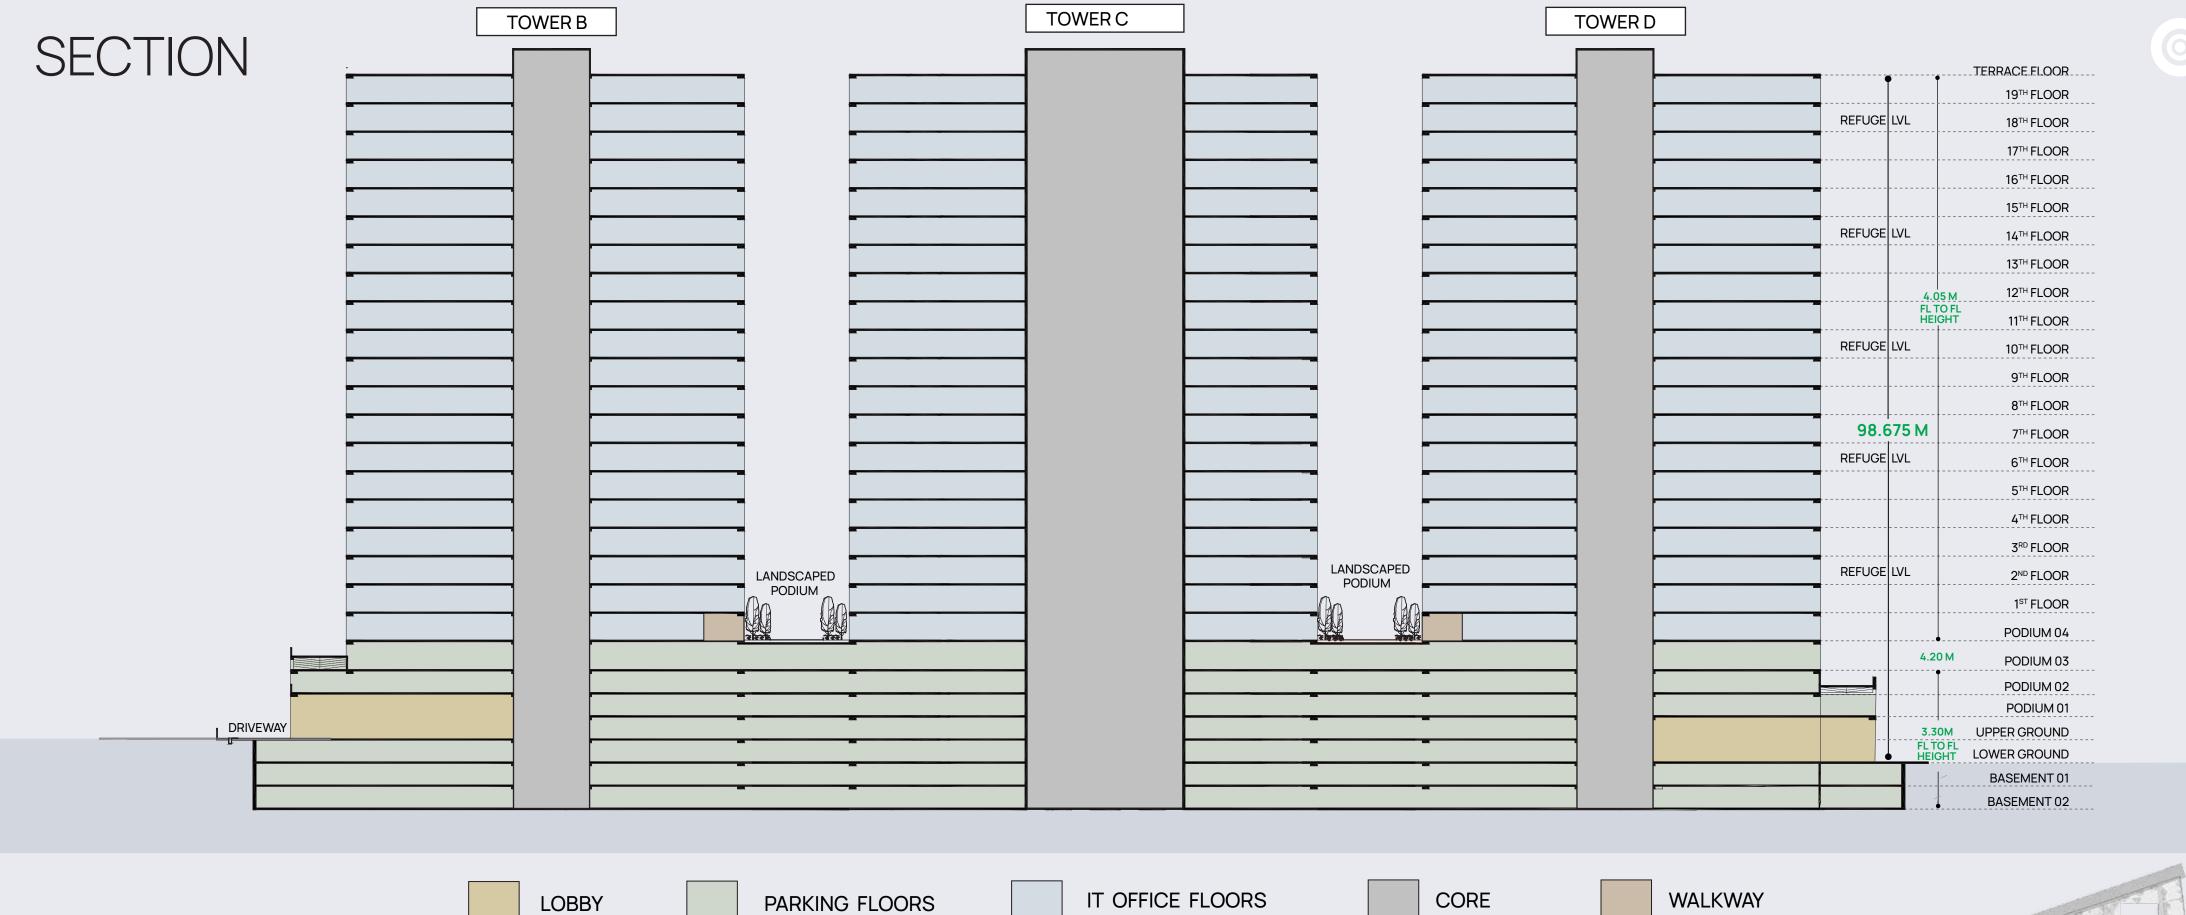

#### **BUILDING CONFIGURATION**

B2 + B1 + LG + UG + 3 P + Amenities / Landscaped Podium + 19 Office Floors

#### FLOOR TO FLOOR HEIGHT

4.05 m.