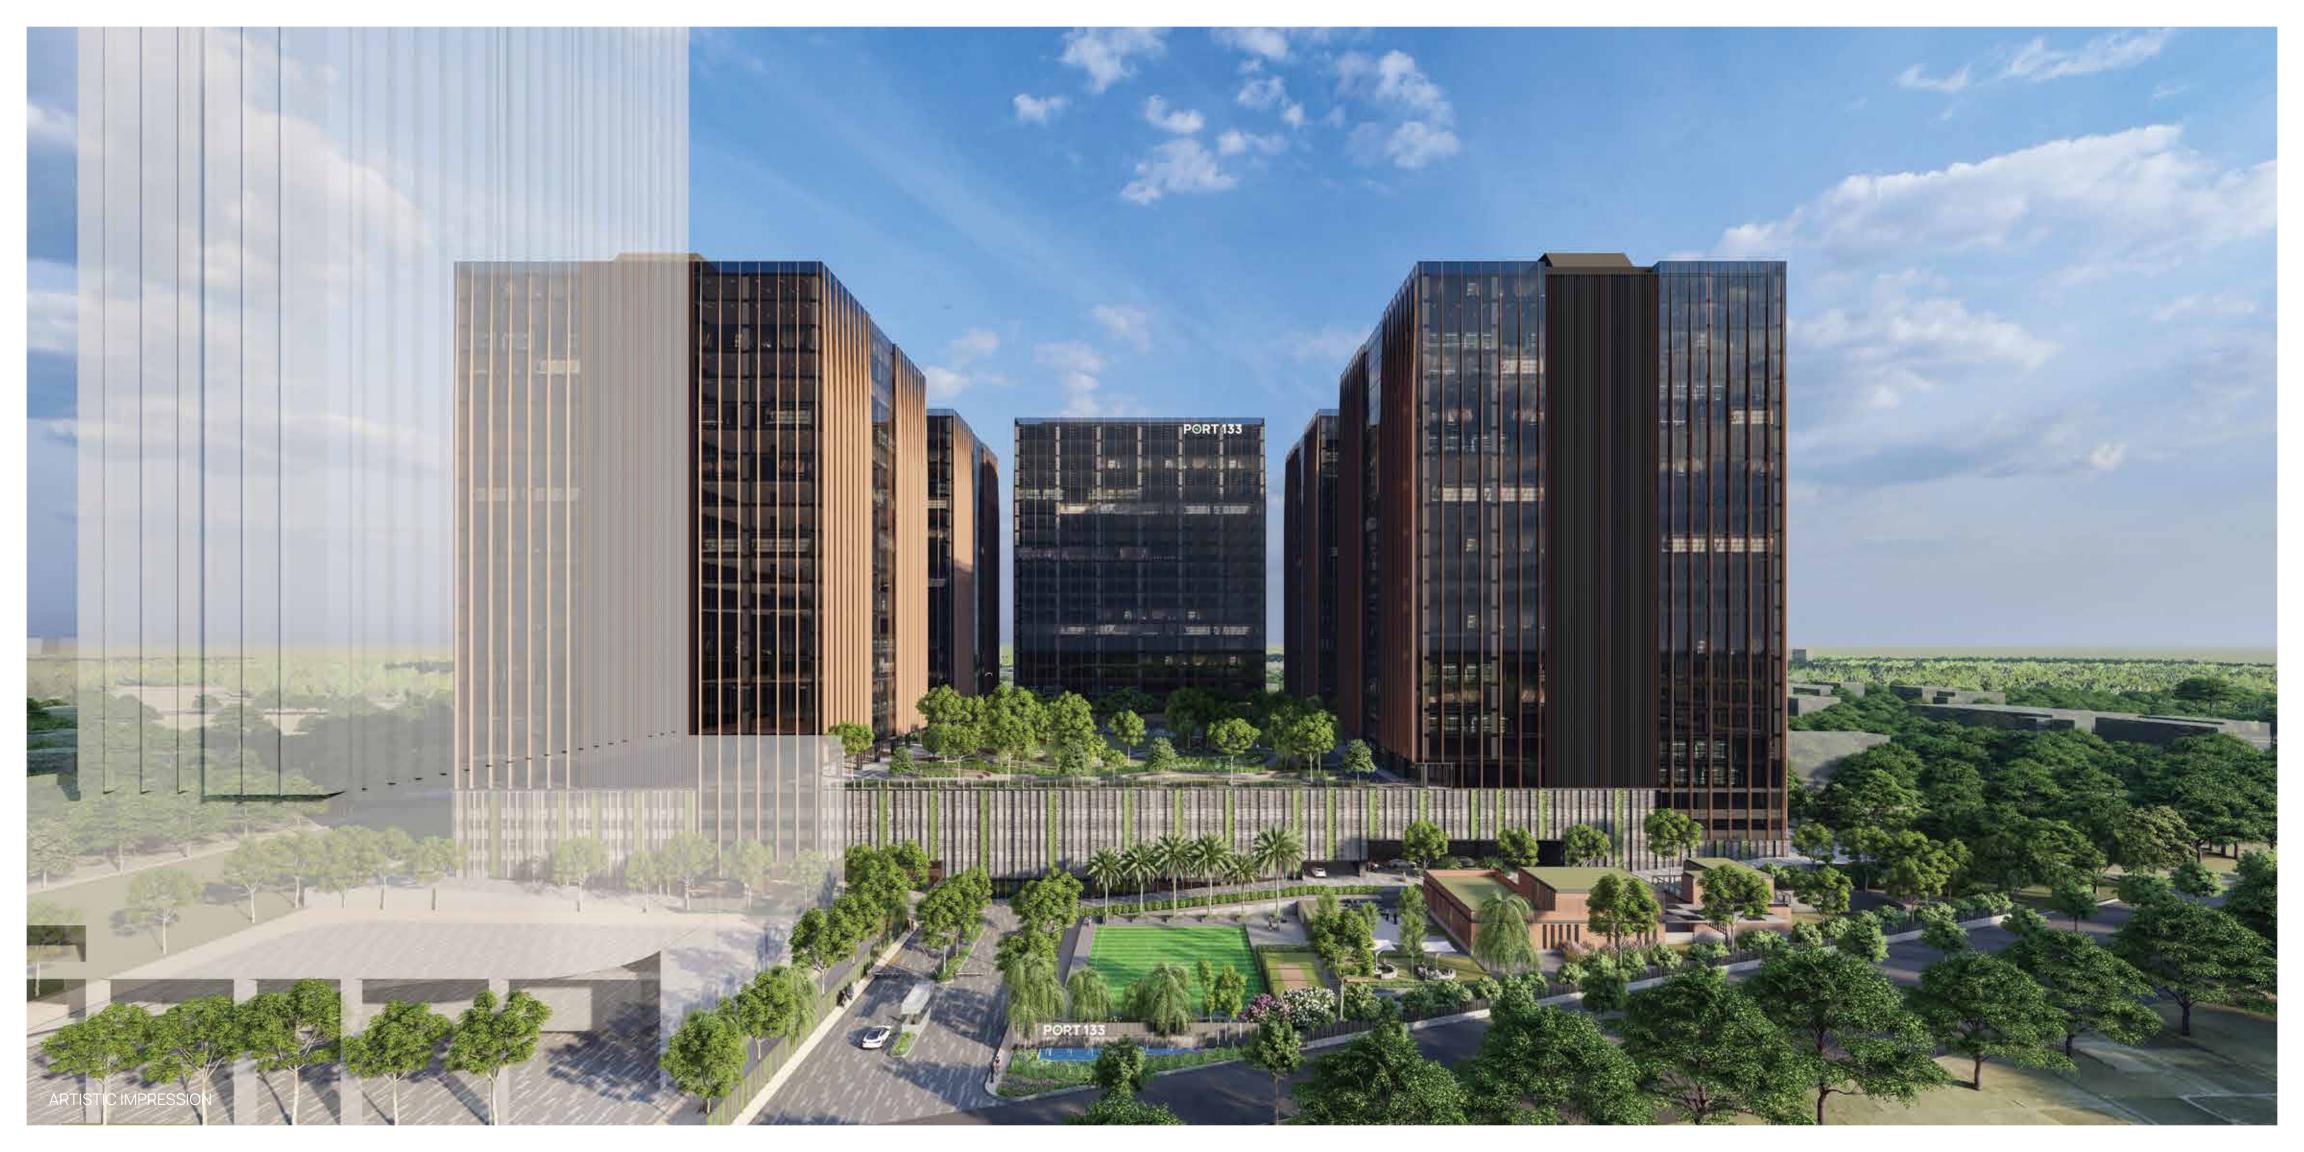

## ABOUT PORT 133

Discover Pune's most sought after IT Park, strategically located at Magarpatta.

With its 5 distinctive towers and a luxurious 5-star hotel - Marriott, PORT 133 stands as an architectural masterpiece, symbolizing Pune's rise to prominence. Situated in the heart of the Eastern IT corridor of Pune, the towering structures exemplify forward-thinking office spaces. Experience the perfect fusion of timeless elegance and contemporary functionality in the design of our towers.

## PROJECT SPECIFICATIONS

- Total project area: 7.1 Million sq. ft.
- Project size: 4.1 million sq. ft.
- Number of towers: 5 + 1 (Marriott Hotel)
- Podium area: 150,000 sq. ft.
- Centrally located cafeteria with approximately 3,300 seating capacity
- Adequate independent surface parking
- Five Senses Garden Podium Level
- Platinum rating pre-certification by IGBC
- Rainwater harvesting
- Multiple entry/exit points, with separate service entry & exit
- 100% DG backup
- Appropriate power load
- EV car charging provision
- Integrated BMS system
- 24-hour security with CCTV surveillance, turnstile, and access control
- Waste management
- Driver's waiting area including toilets