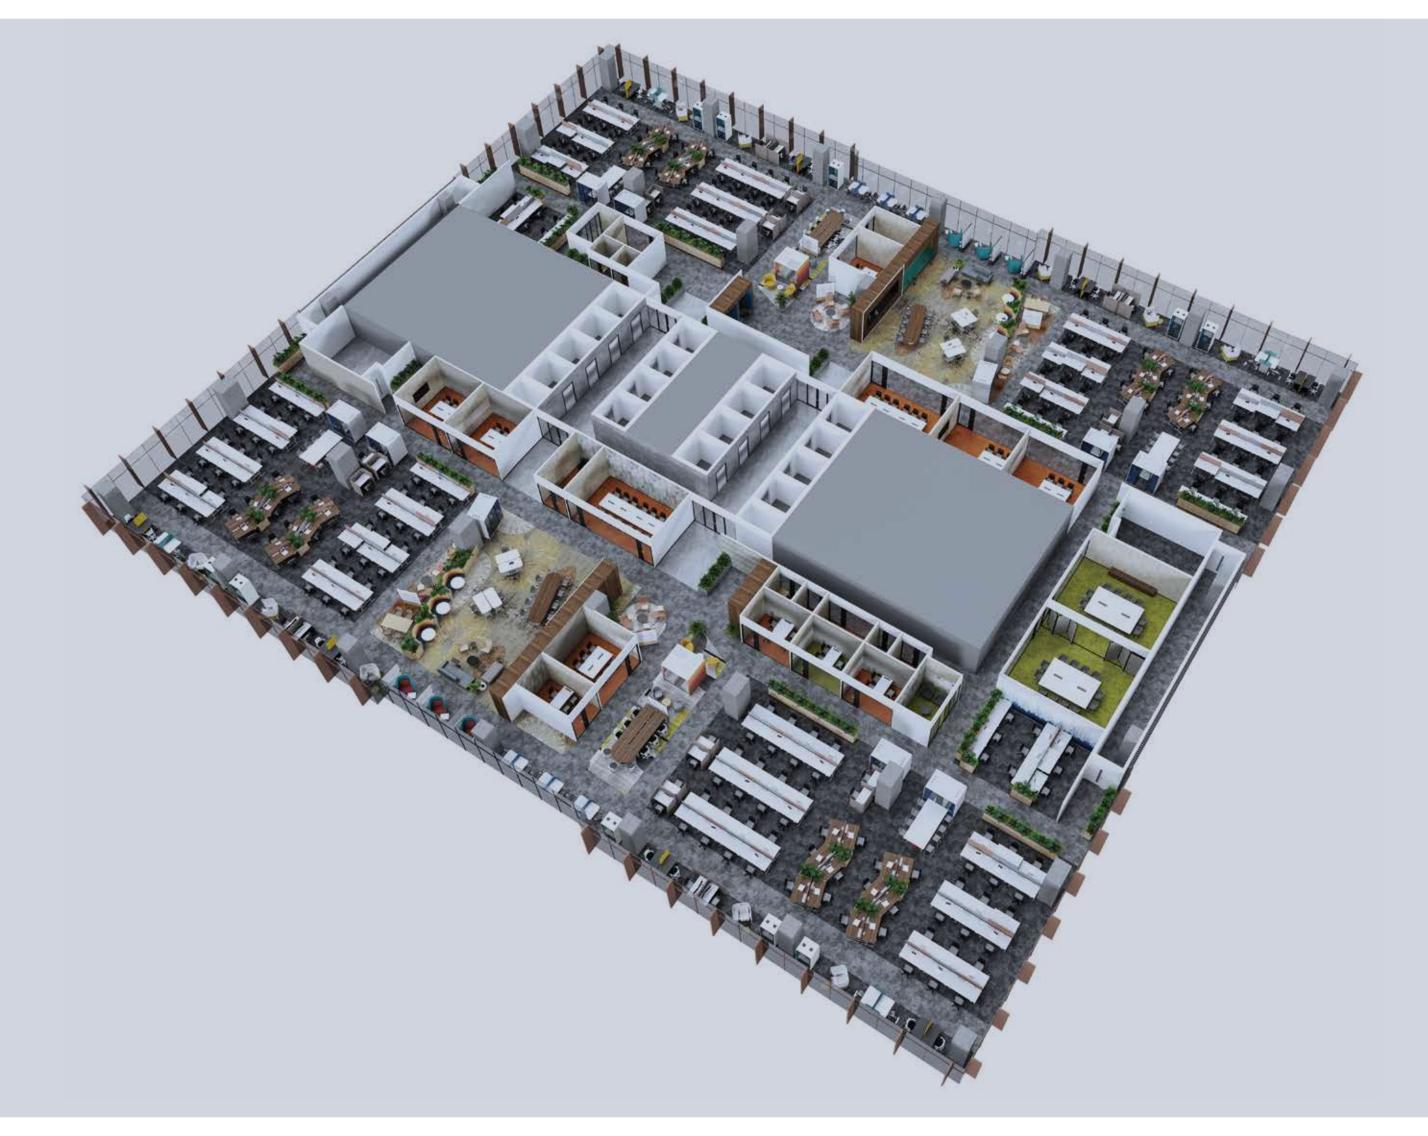

# TEST FIT TYPICAL OFFICE

- Area Approximately 43,500 sq. ft.
- Typical Column Grid 11.00 m. X 11.00 m.
- Floor to Floor Height 4.05 m.

#### **TYPICAL OFFICE FLOOR**

Approximately 43,500 sq. ft.