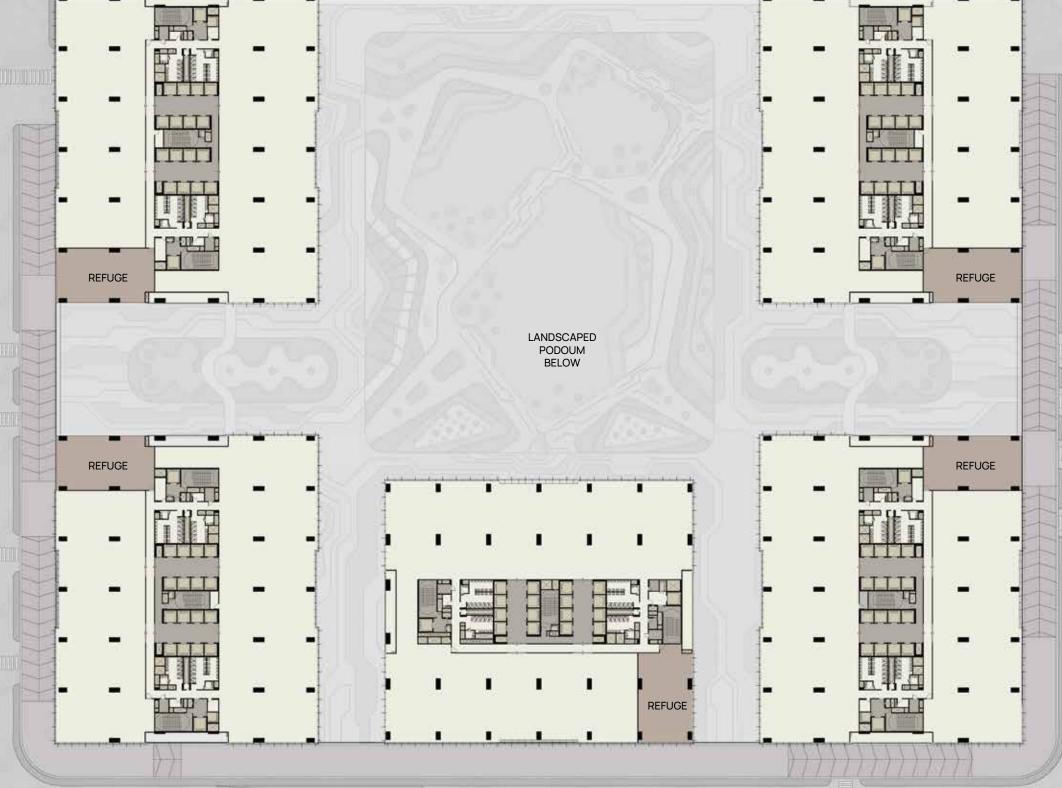

#### **BUILDING CONFIGURATION**

B2 + B1 + LG + UG + 3 P + Amenities / Landscaped Podium + 19 Office Floors

#### **TYPICAL OFFICE FLOOR**

Approximately 43,500 sq. ft.

#### TYPICAL COLUMN GRID

11.00 m. X 11.00 m.