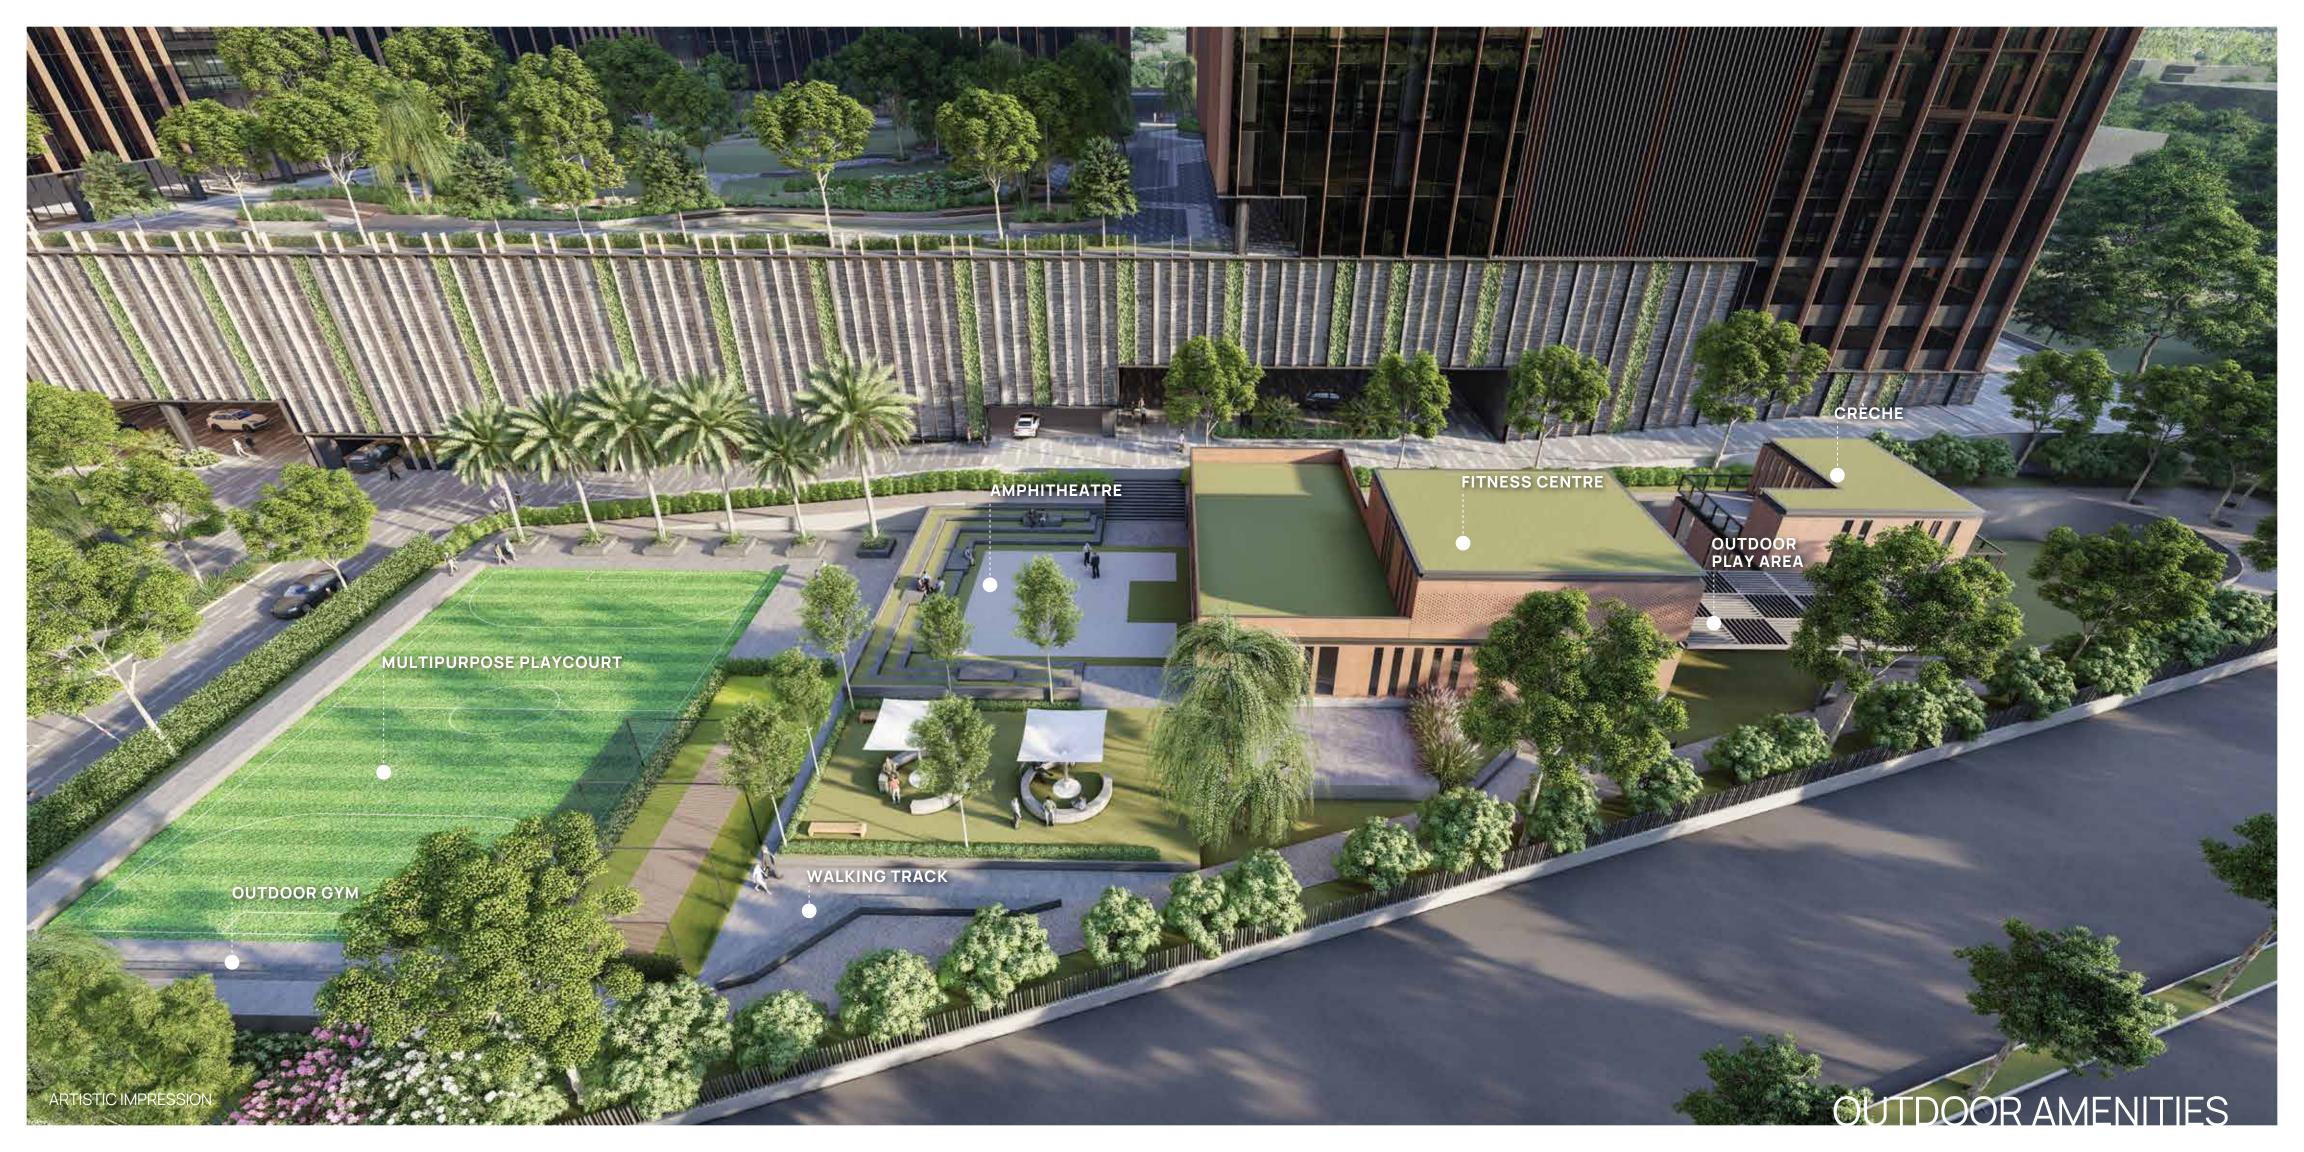

## PROJECT SPECIFICATIONS

- Total project area: 7.1 Million sq. ft.
- Project size: 4.1 million sq. ft.
- Number of towers: 5 + 1 (Marriott Hotel)
- Podium area: 150,000 sq. ft.
- Centrally located cafeteria with approximately 3,300 seating capacity
- Adequate independent surface parking
- Five Senses Garden Podium Level
- Platinum rating pre-certification by IGBC
- Rainwater harvesting
- Multiple entry/exit points, with separate service entry & exit
- 100% DG backup
- Appropriate power load
- EV car charging provision
- Integrated BMS system
- 24-hour security with CCTV surveillance, turnstile, and access control
- Waste management
- Driver's waiting area including toilets