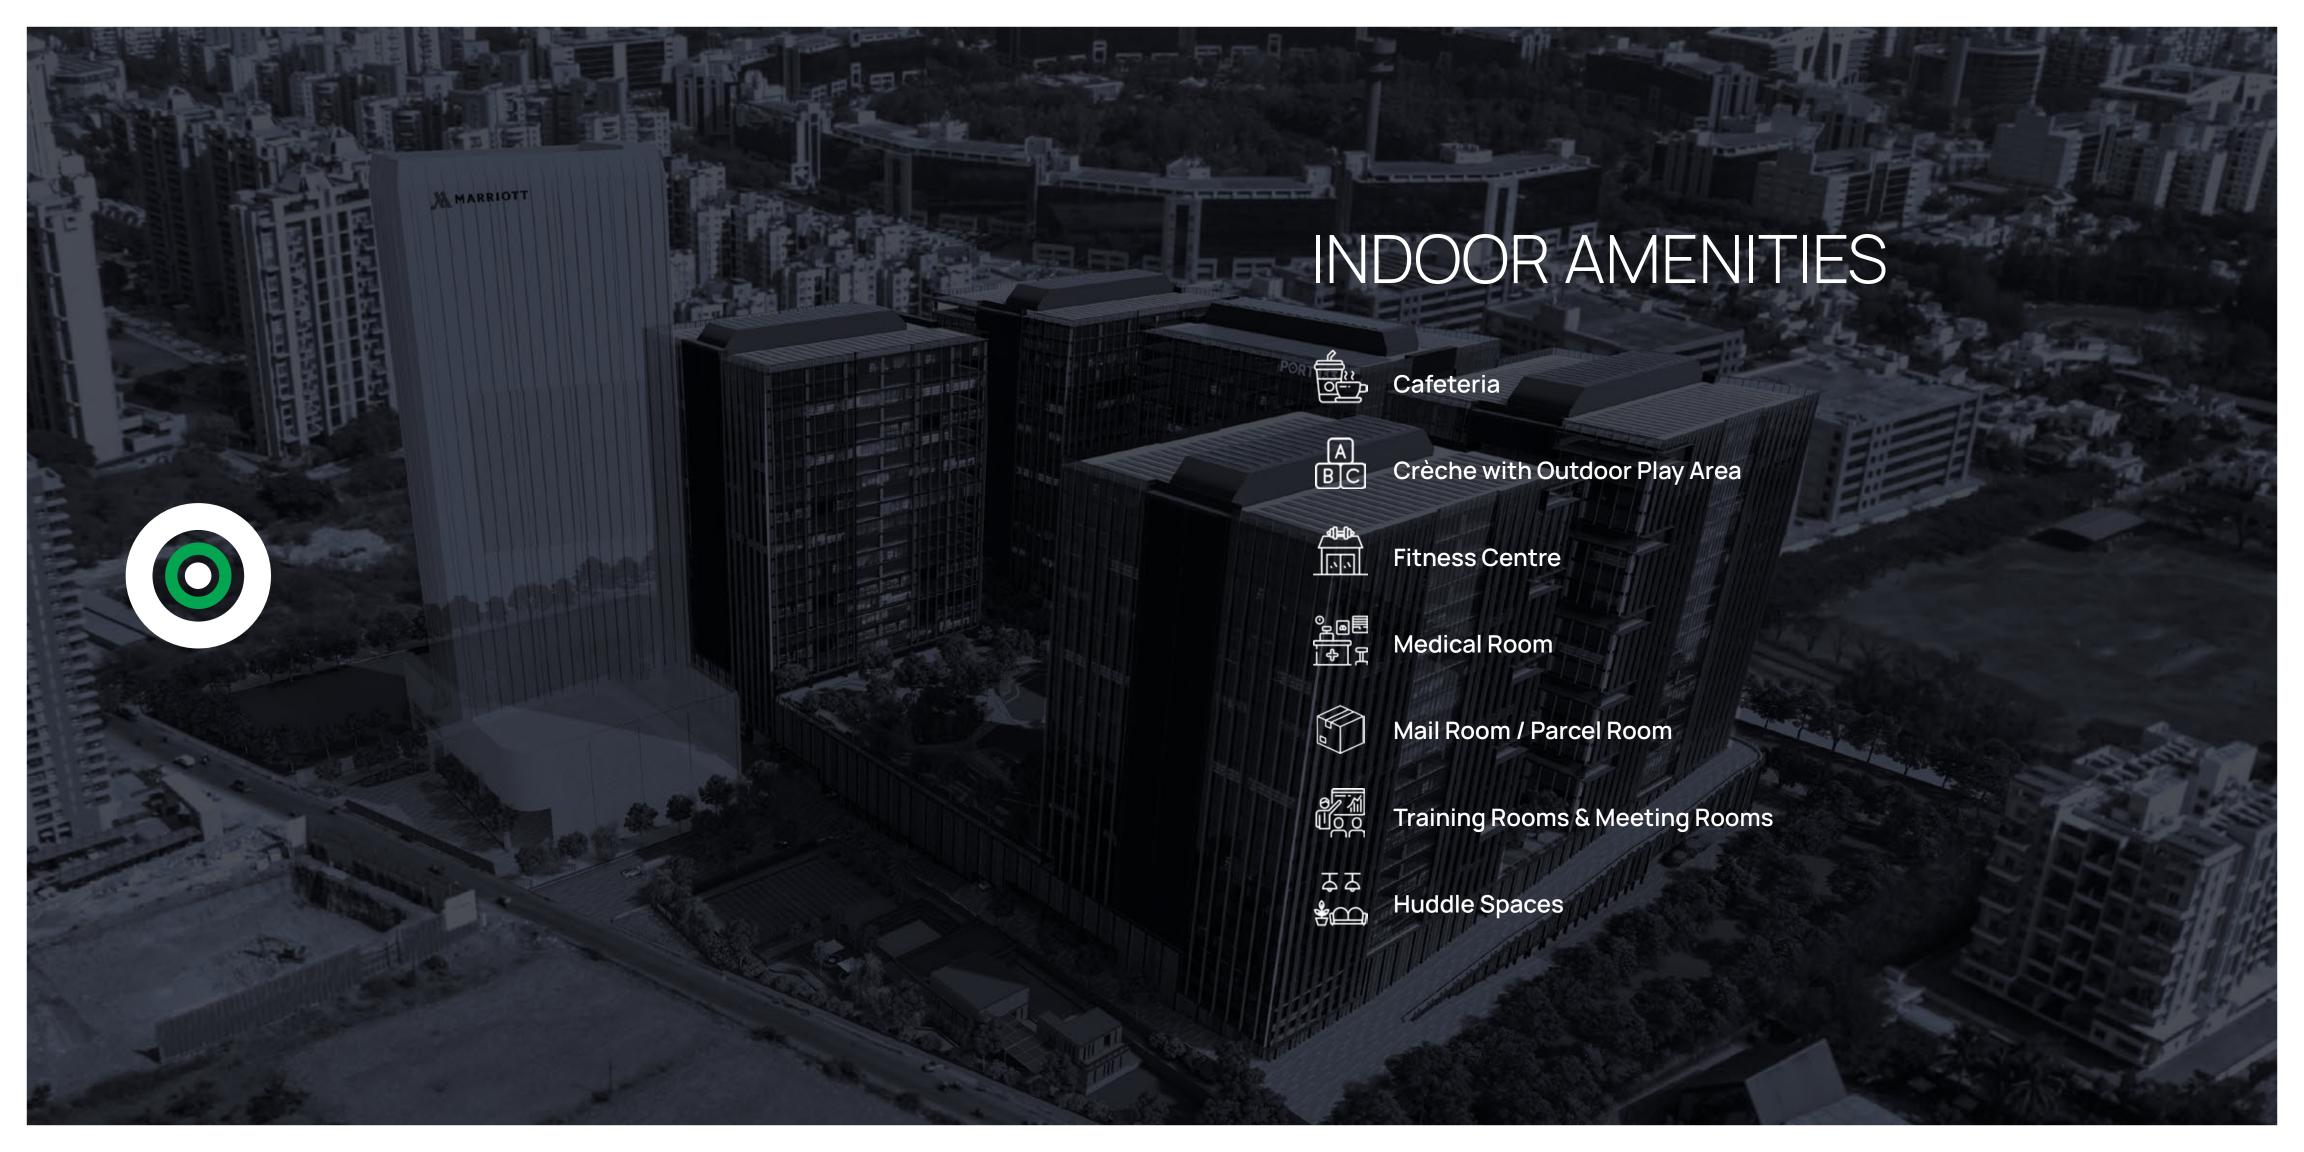

## PROJECT SPECIFICATIONS

- Total project area: 7.1 Million sq. ft.
- Project size: 4.1 million sq. ft.
- Number of towers: 5 + 1 (Marriott Hotel)
- Podium area: 150,000 sq. ft.
- Centrally located cafeteria with approximately 3,300 seating capacity
- Adequate independent surface parking
- Five Senses Garden Podium Level
- Platinum rating pre-certification by IGBC
- Rainwater harvesting
- Multiple entry/exit points, with separate service entry & exit
- 100% DG backup
- Appropriate power load
- EV car charging provision
- Integrated BMS system
- 24-hour security with CCTV surveillance, turnstile, and access control
- Waste management
- Driver's waiting area including toilets