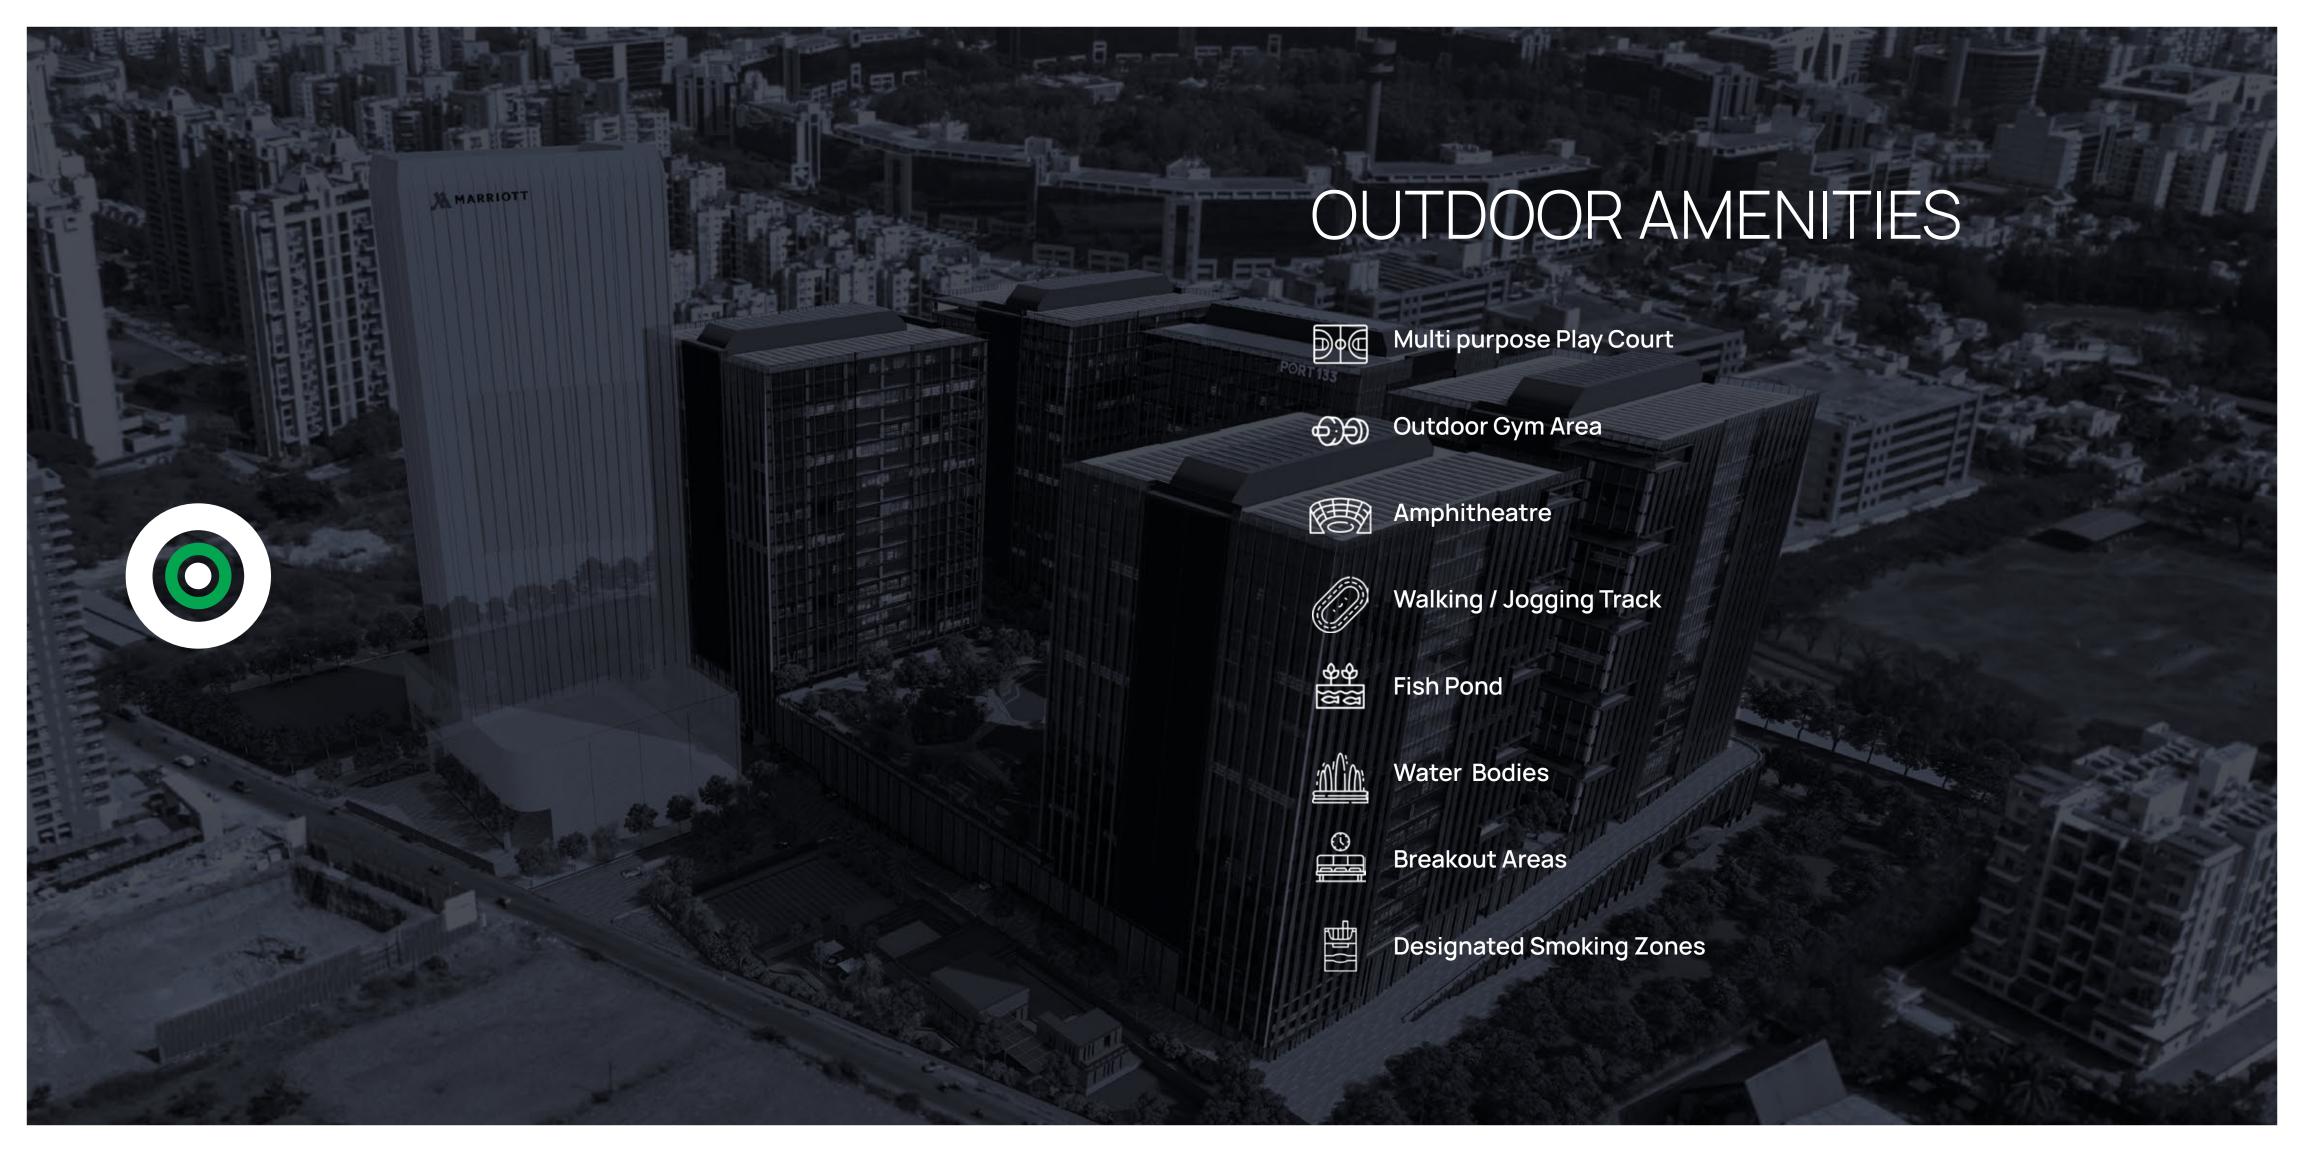

## PROJECT SPECIFICATIONS

- Total project area: 7.1 Million sq. ft.
- Project size: 4.1 million sq. ft.
- Number of towers: 5 + 1 (Marriott Hotel)
- Podium area: 150,000 sq. ft.
- Centrally located cafeteria with approximately 3,300 seating capacity
- Adequate independent surface parking
- Five Senses Garden Podium Level
- Platinum rating pre-certification by IGBC
- Rainwater harvesting
- Multiple entry/exit points, with separate service entry & exit
- 100% DG backup
- Appropriate power load
- EV car charging provision
- Integrated BMS system
- 24-hour security with CCTV surveillance, turnstile, and access control
- Waste management
- Driver's waiting area including toilets