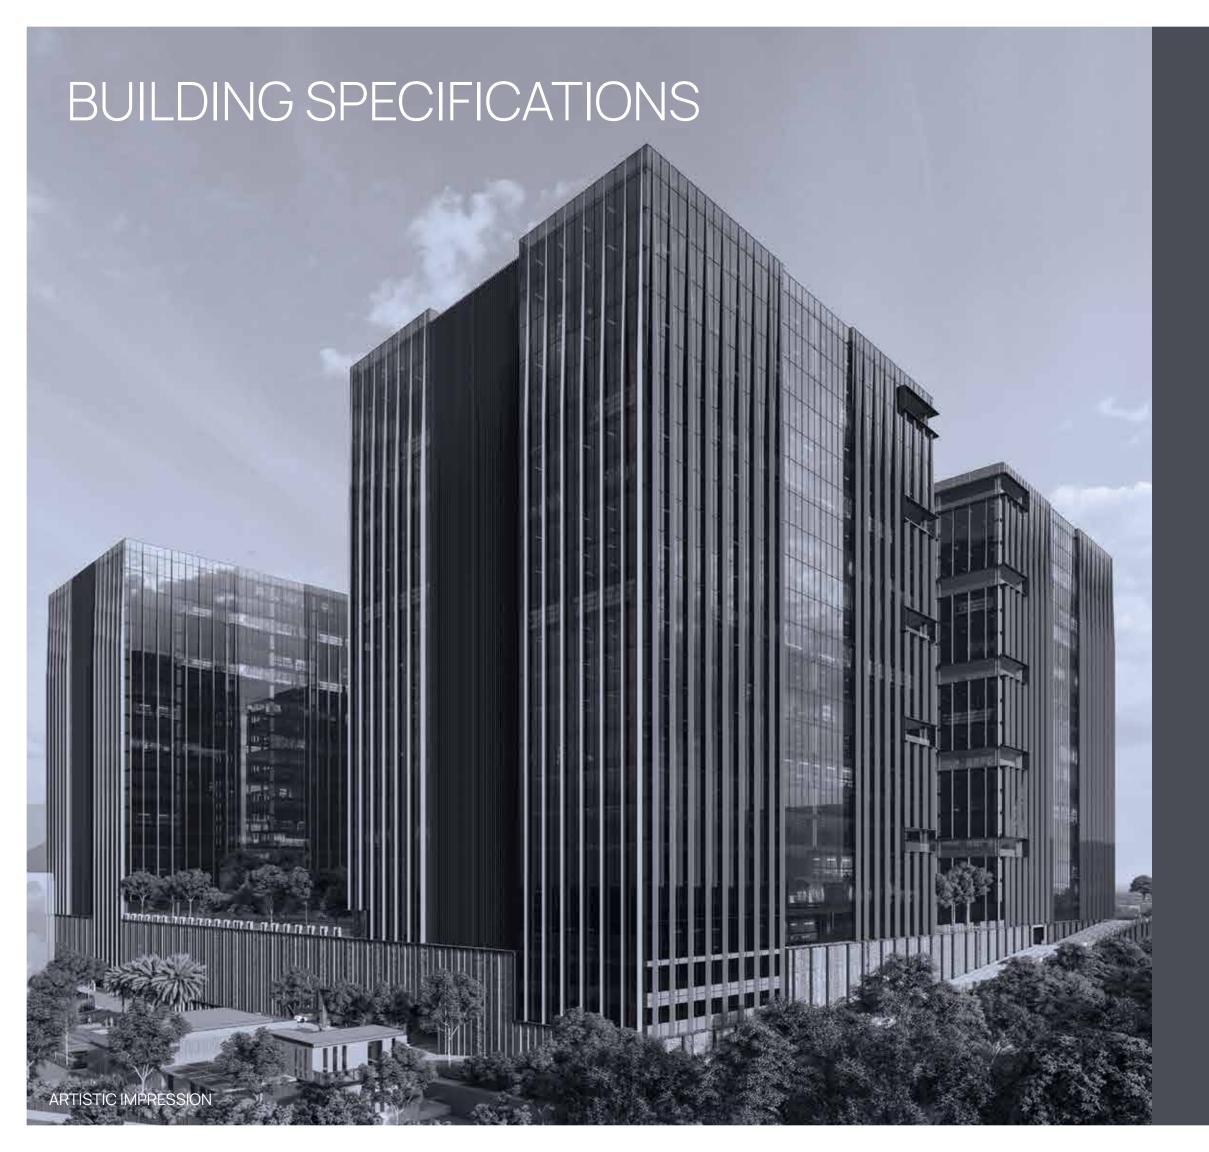

## PROJECT SPECIFICATIONS

- Total project area: 7.1 Million sq. ft.
- Project size: 4.1 million sq. ft.
- Number of towers: 5 + 1 (Marriott Hotel)
- Podium area: 150,000 sq. ft.
- Centrally located cafeteria with approximately 3,300 seating capacity
- Adequate independent surface parking
- Five Senses Garden Podium Level
- Platinum rating pre-certification by IGBC
- Rainwater harvesting
- Multiple entry/exit points, with separate service entry & exit
- 100% DG backup
- Appropriate power load
- EV car charging provision
- Integrated BMS system
- 24-hour security with CCTV surveillance, turnstile, and access control
- Waste management
- Driver's waiting area including toilets

#### **BUILDING CONFIGURATION**

B2 + B1 + LG + UG + 3 P + Amenities / Landscaped Podium + 19 Office Floors