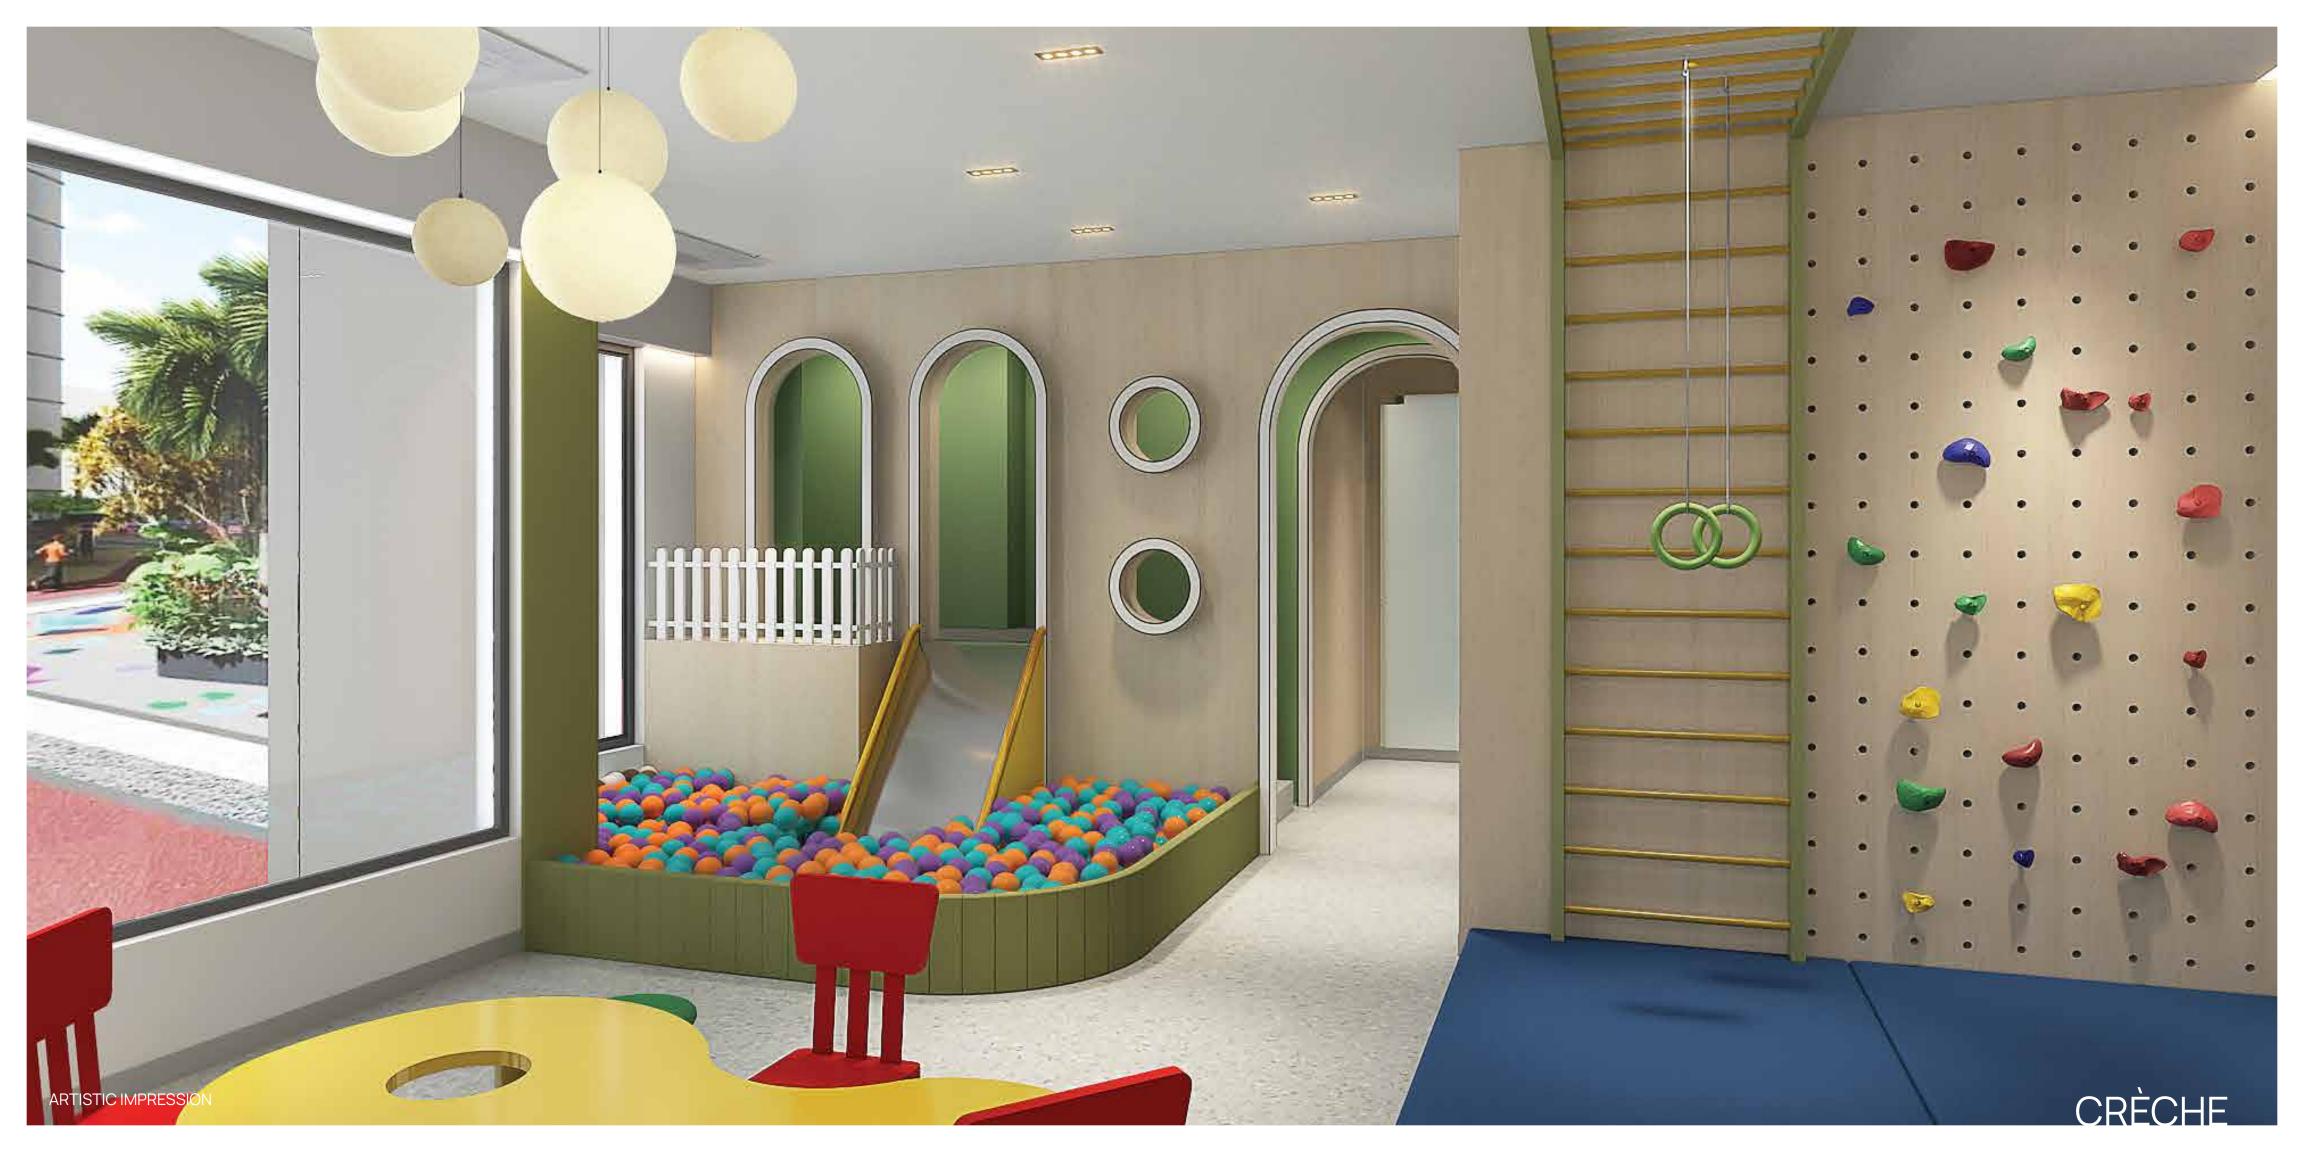

## PROJECT SPECIFICATIONS

- Total project area: 7.1 Million sq. ft.
- Project size: 4.1 million sq. ft.
- Number of towers: 5 + 1 (Marriott Hotel)
- Podium area: 150,000 sq. ft.
- Centrally located cafeteria with approximately 3,300 seating capacity
- Adequate independent surface parking
- Five Senses Garden Podium Level
- Platinum rating pre-certification by IGBC
- Rainwater harvesting
- Multiple entry/exit points, with separate service entry & exit
- 100% DG backup
- Appropriate power load
- EV car charging provision
- Integrated BMS system
- 24-hour security with CCTV surveillance, turnstile, and access control
- Waste management
- Driver's waiting area including toilets