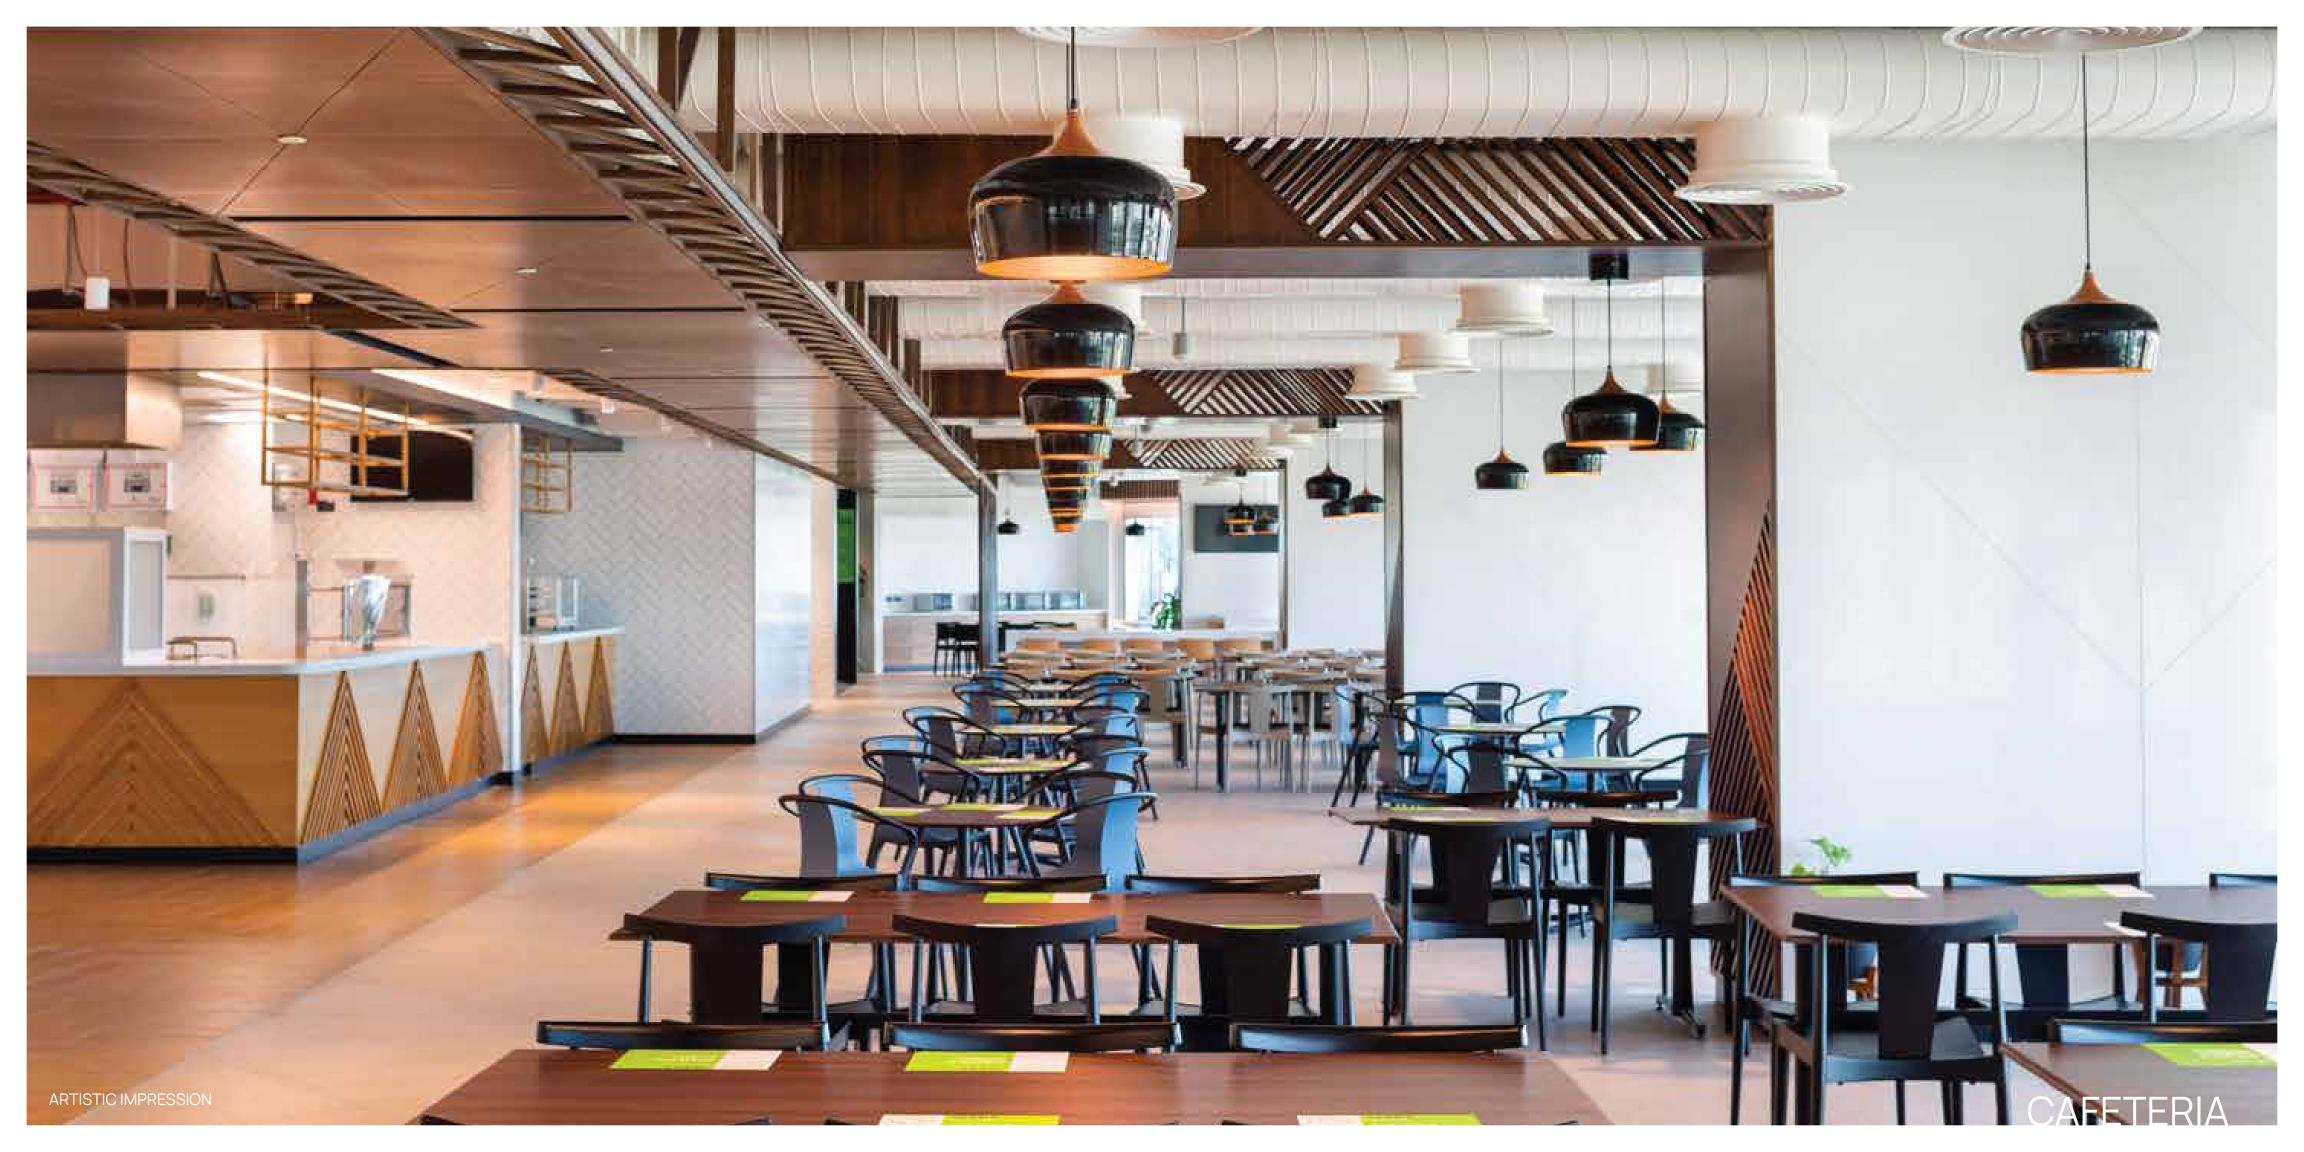

## PROJECT SPECIFICATIONS

- Total project area: 7.1 Million sq. ft.
- Project size: 4.1 million sq. ft.
- Number of towers: 5 + 1 (Marriott Hotel)
- Podium area: 150,000 sq. ft.
- Centrally located cafeteria with approximately 3,300 seating capacity
- Adequate independent surface parking
- Five Senses Garden Podium Level
- Platinum rating pre-certification by IGBC
- Rainwater harvesting
- Multiple entry/exit points, with separate service entry & exit
- 100% DG backup
- Appropriate power load
- EV car charging provision
- Integrated BMS system
- 24-hour security with CCTV surveillance, turnstile, and access control
- Waste management
- Driver's waiting area including toilets