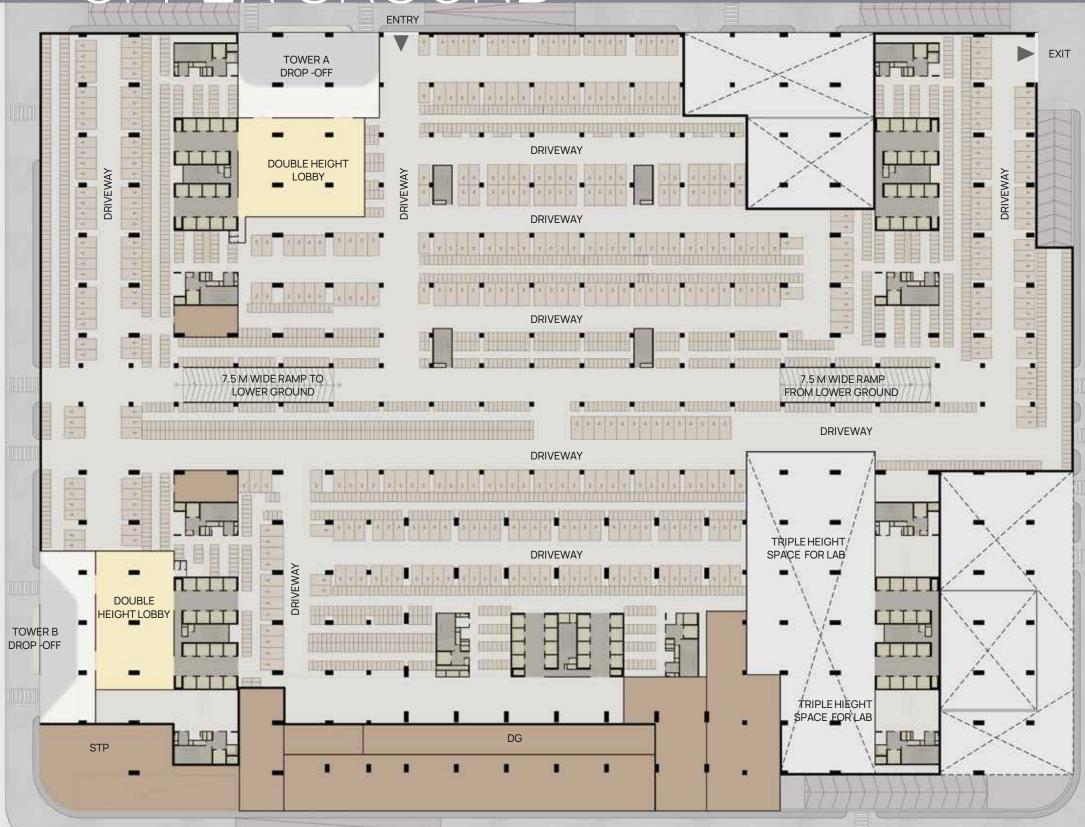

ls, ensuring unparalleled accessibility and convenience.

Mall









## PROJECT SPECIFICATIONS



- Total project area: 7.1 Million sq. ft.
- Project size: 4.1 million sq. ft.
- Number of towers: 5 + 1 (Marriott Hotel)
- Podium area: 150,000 sq. ft.
- Centrally located cafeteria with approximately 3,300 seating capacity
- Adequate independent surface parking
- Five Senses Garden Podium Level
- Platinum rating pre-certification by IGBC
- Rainwater harvesting
- Multiple entry/exit points, with separate service entry & exit
- 100% DG backup
- Appropriate power load
- EV car charging provision
- Integrated BMS system
- 24-hour security with CCTV surveillance, turnstile, and access control
- Waste management
- Driver's waiting area including toilets







# LOWER GROUND



## UPPER GROUND



























# TEST FIT TYPICAL OFFICE

- Area Approximately 43,500 sq. ft.
- Typical Column Grid 11.00 m. X 11.00 m.
- Floor to Floor Height 4.05 m.











#### **BUILDING CONFIGURATION**

B2 + B1 + LG + UG + 3 P + Amenities / Landscaped Podium + 19 Office Floors

#### **TYPICAL OFFICE FLOOR**

Approximately 43,500 sq. ft.

#### FAÇADE

DGU Façade

#### TYPICAL COLUMN GRID

11.00 m. X 11.00 m.

#### STRUCTURE

RCC Structure with Post Tension Slabs

#### FLOOR TO FLOOR HEIGHT

4.05 m.

#### **FLOOR LOADING CAPACITY**

400 kg per sq. m.

#### **ELEVATORS**

Destination Control Systems enabled elevators Each Tower: 16 High-Speed Elevators of 24 Pax each 2 Service / Fire / Stretchers Elevators

#### **BUILDING FEATURES**

Designed to accommodate an energy-efficient waterless