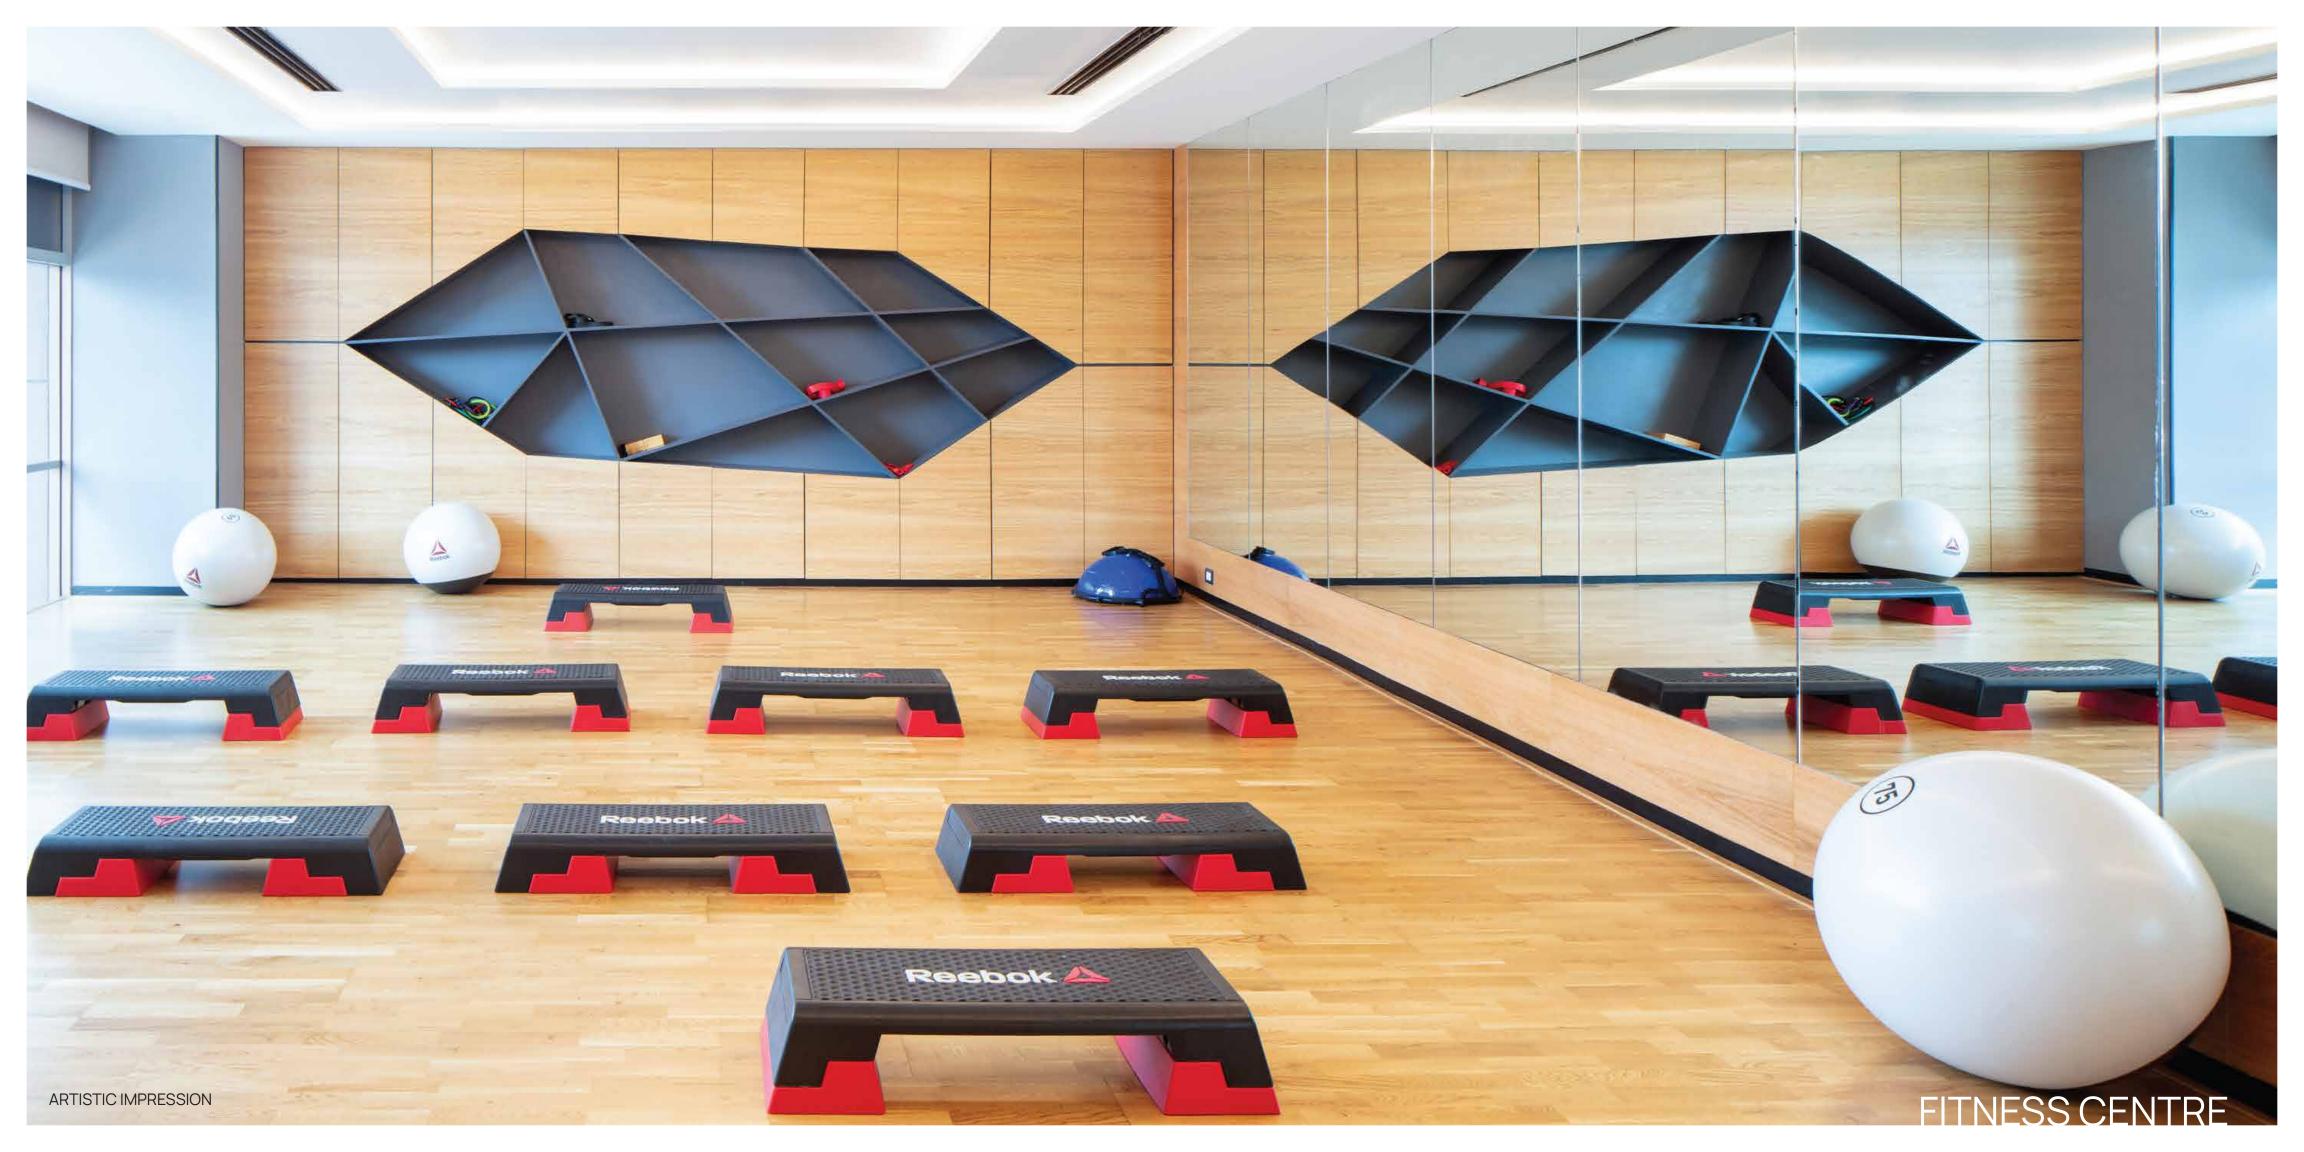

## PROJECT SPECIFICATIONS

- Total project area: 7.1 Million sq. ft.
- Project size: 4.1 million sq. ft.
- Number of towers: 5 + 1 (Marriott Hotel)
- Podium area: 150,000 sq. ft.
- Centrally located cafeteria with approximately 3,300 seating capacity
- Adequate independent surface parking
- Five Senses Garden Podium Level
- Platinum rating pre-certification by IGBC
- Rainwater harvesting
- Multiple entry/exit points, with separate service entry & exit
- 100% DG backup
- Appropriate power load
- EV car charging provision
- Integrated BMS system
- 24-hour security with CCTV surveillance, turnstile, and access control
- Waste management
- Driver's waiting area including toilets