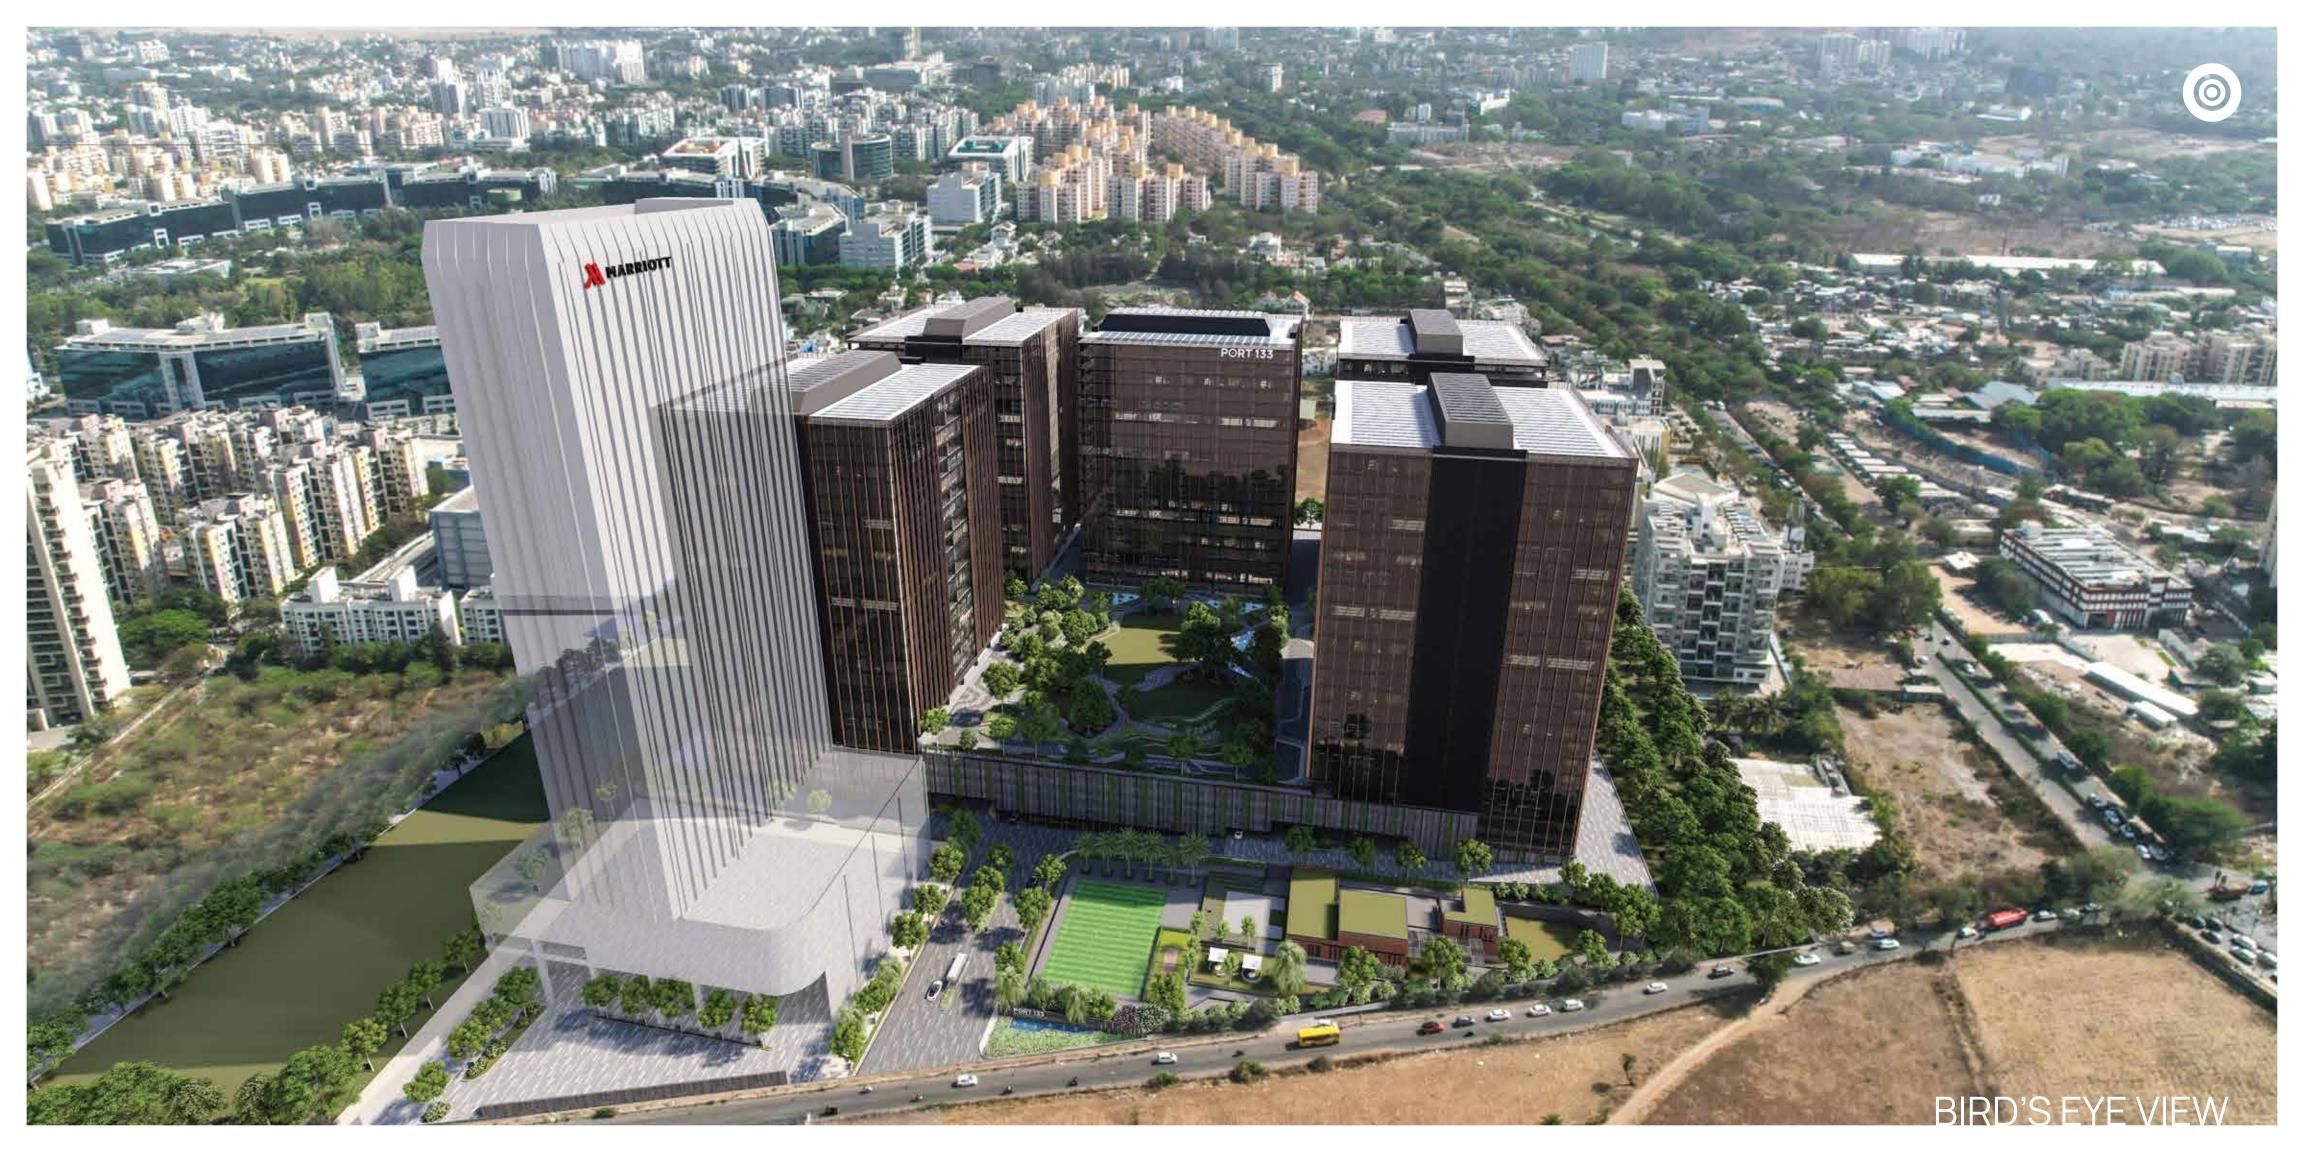

## ABOUT PORT 133

Discover Pune's most sought after IT Park, strategically located at Magarpatta.

With its 5 distinctive towers and a luxurious 5-star hotel - Marriott, PORT 133 stands as an architectural masterpiece, symbolizing Pune's rise to prominence. Situated in the heart of the Eastern IT corridor of Pune, the towering structures exemplify forward-thinking office spaces. Experience the perfect fusion of timeless elegance and contemporary functionality in the design of our towers.

## PROJECT SPECIFICATIONS

- Total project area: 7.1 Million sq. ft.
- Project size: 4.1 million sq. ft.
- Number of towers: 5 + 1 (Marriott Hotel)
- Podium area: 150,000 sq. ft.
- Centrally located cafeteria with approximately 3,300 seating capacity
- Adequate independent surface parking
- Five Senses Garden Podium Level
- Platinum rating pre-certification by IGBC
- Rainwater harvesting
- Multiple entry/exit points, with separate service entry & exit
- 100% DG backup
- Appropriate power load
- EV car charging provision
- Integrated BMS system
- 24-hour security with CCTV surveillance, turnstile, and access control
- Waste management
- Driver's waiting area including toilets