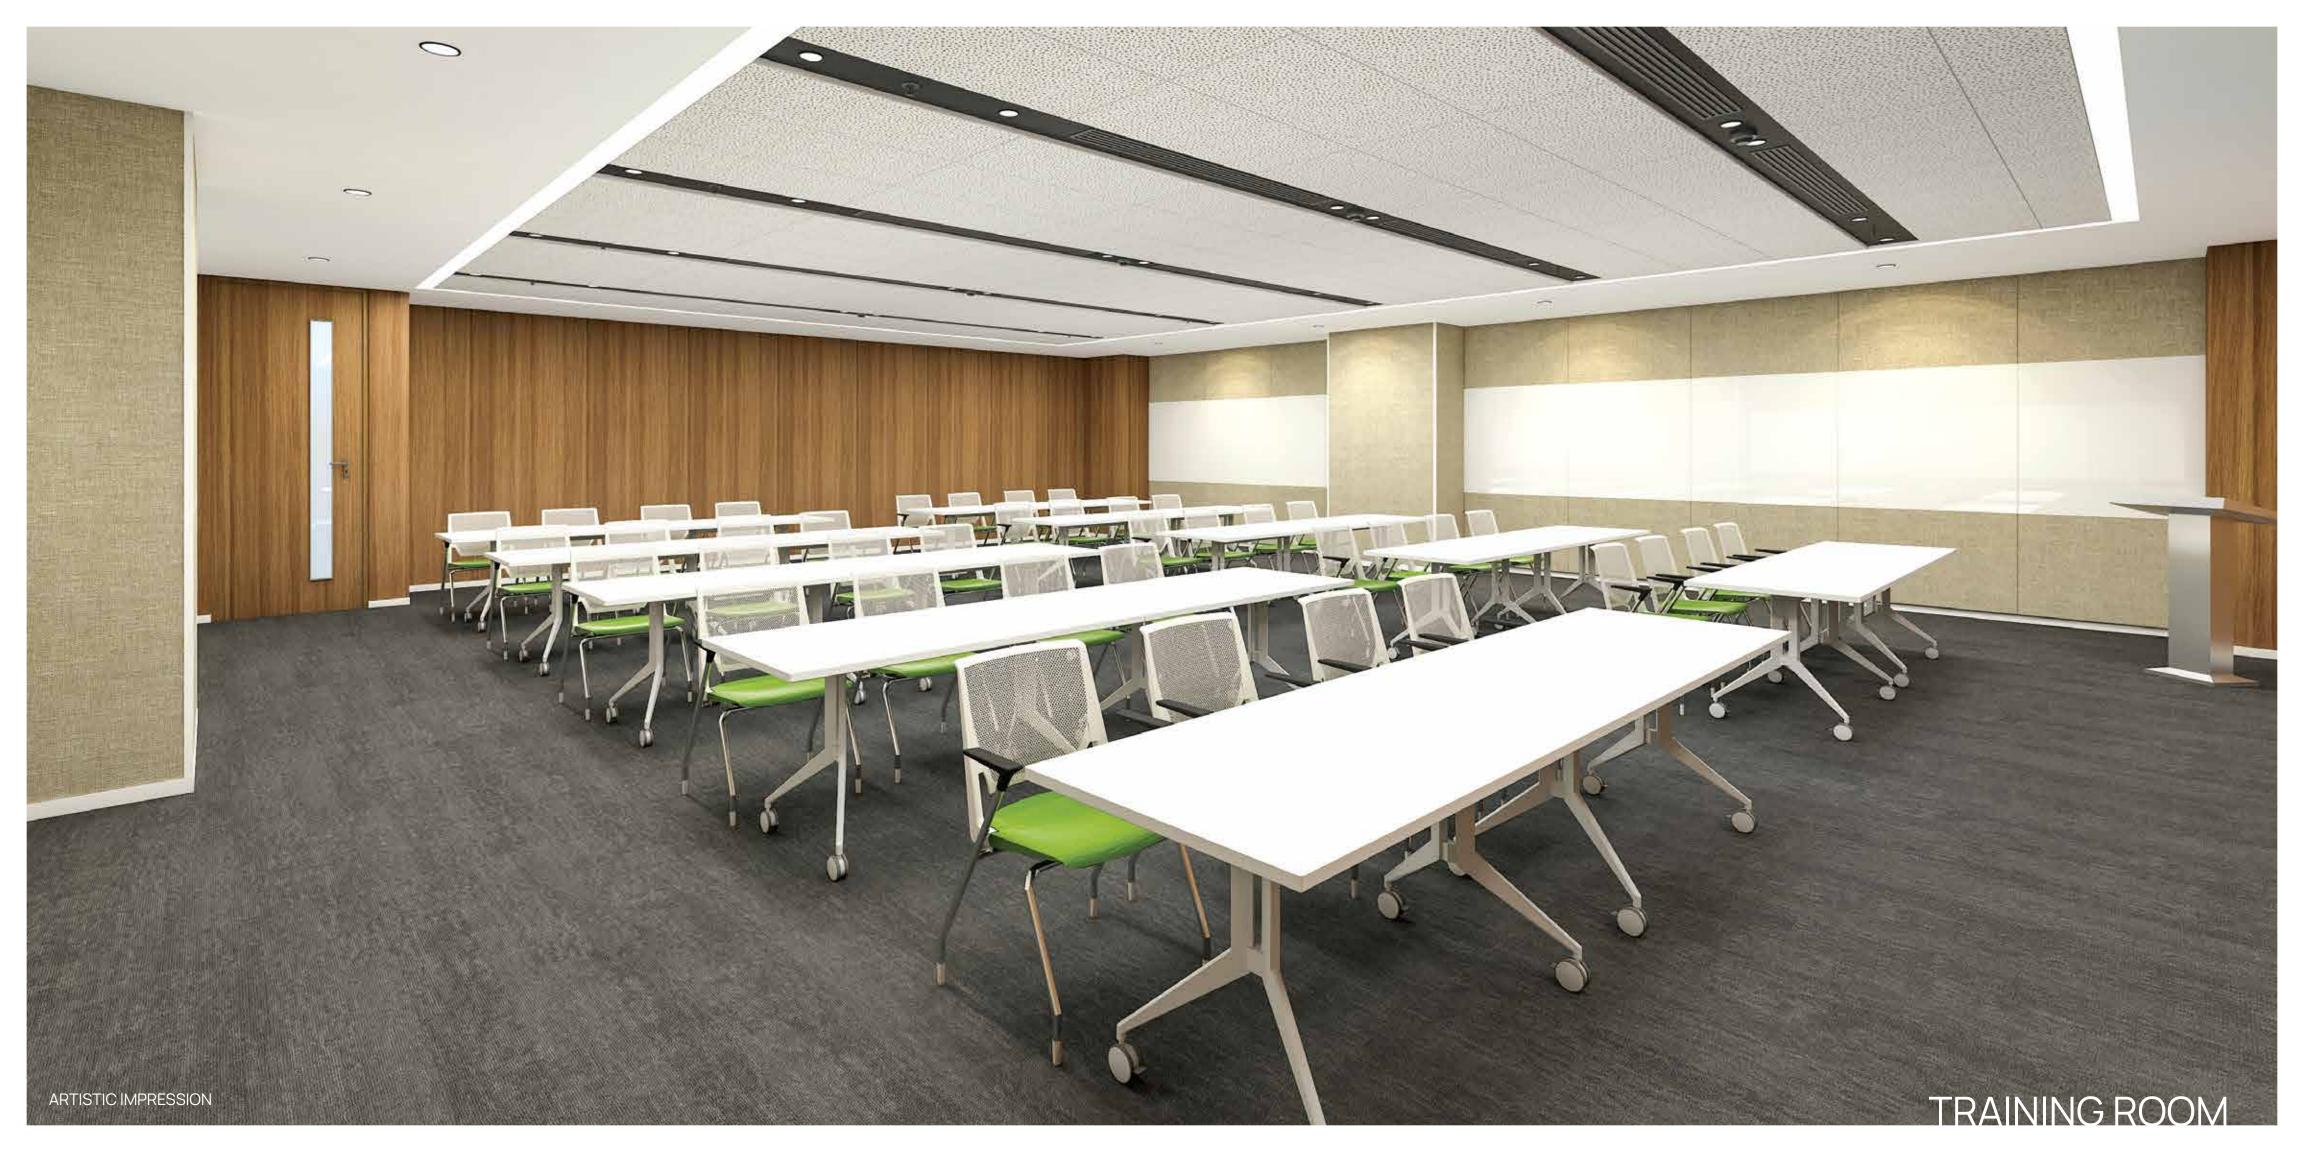

## PROJECT SPECIFICATIONS

- Total project area: 7.1 Million sq. ft.
- Project size: 4.1 million sq. ft.
- Number of towers: 5 + 1 (Marriott Hotel)
- Podium area: 150,000 sq. ft.
- Centrally located cafeteria with approximately 3,300 seating capacity
- Adequate independent surface parking
- Five Senses Garden Podium Level
- Platinum rating pre-certification by IGBC
- Rainwater harvesting
- Multiple entry/exit points, with separate service entry & exit
- 100% DG backup
- Appropriate power load
- EV car charging provision
- Integrated BMS system
- 24-hour security with CCTV surveillance, turnstile, and access control
- Waste management
- Driver's waiting area including toilets