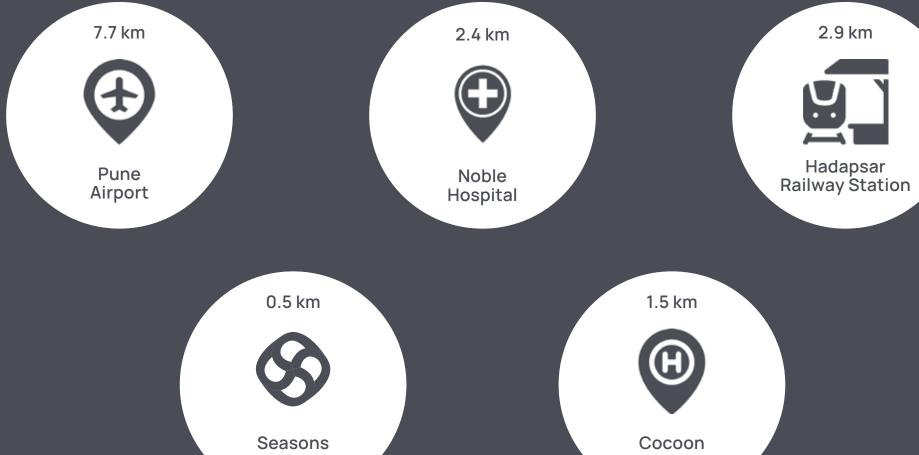

## CONNECTIVITY

Hotel

Strategically located in close proximity to major transit hubs including hospitals, ensuring unparalleled accessibility and convenience.

Mall