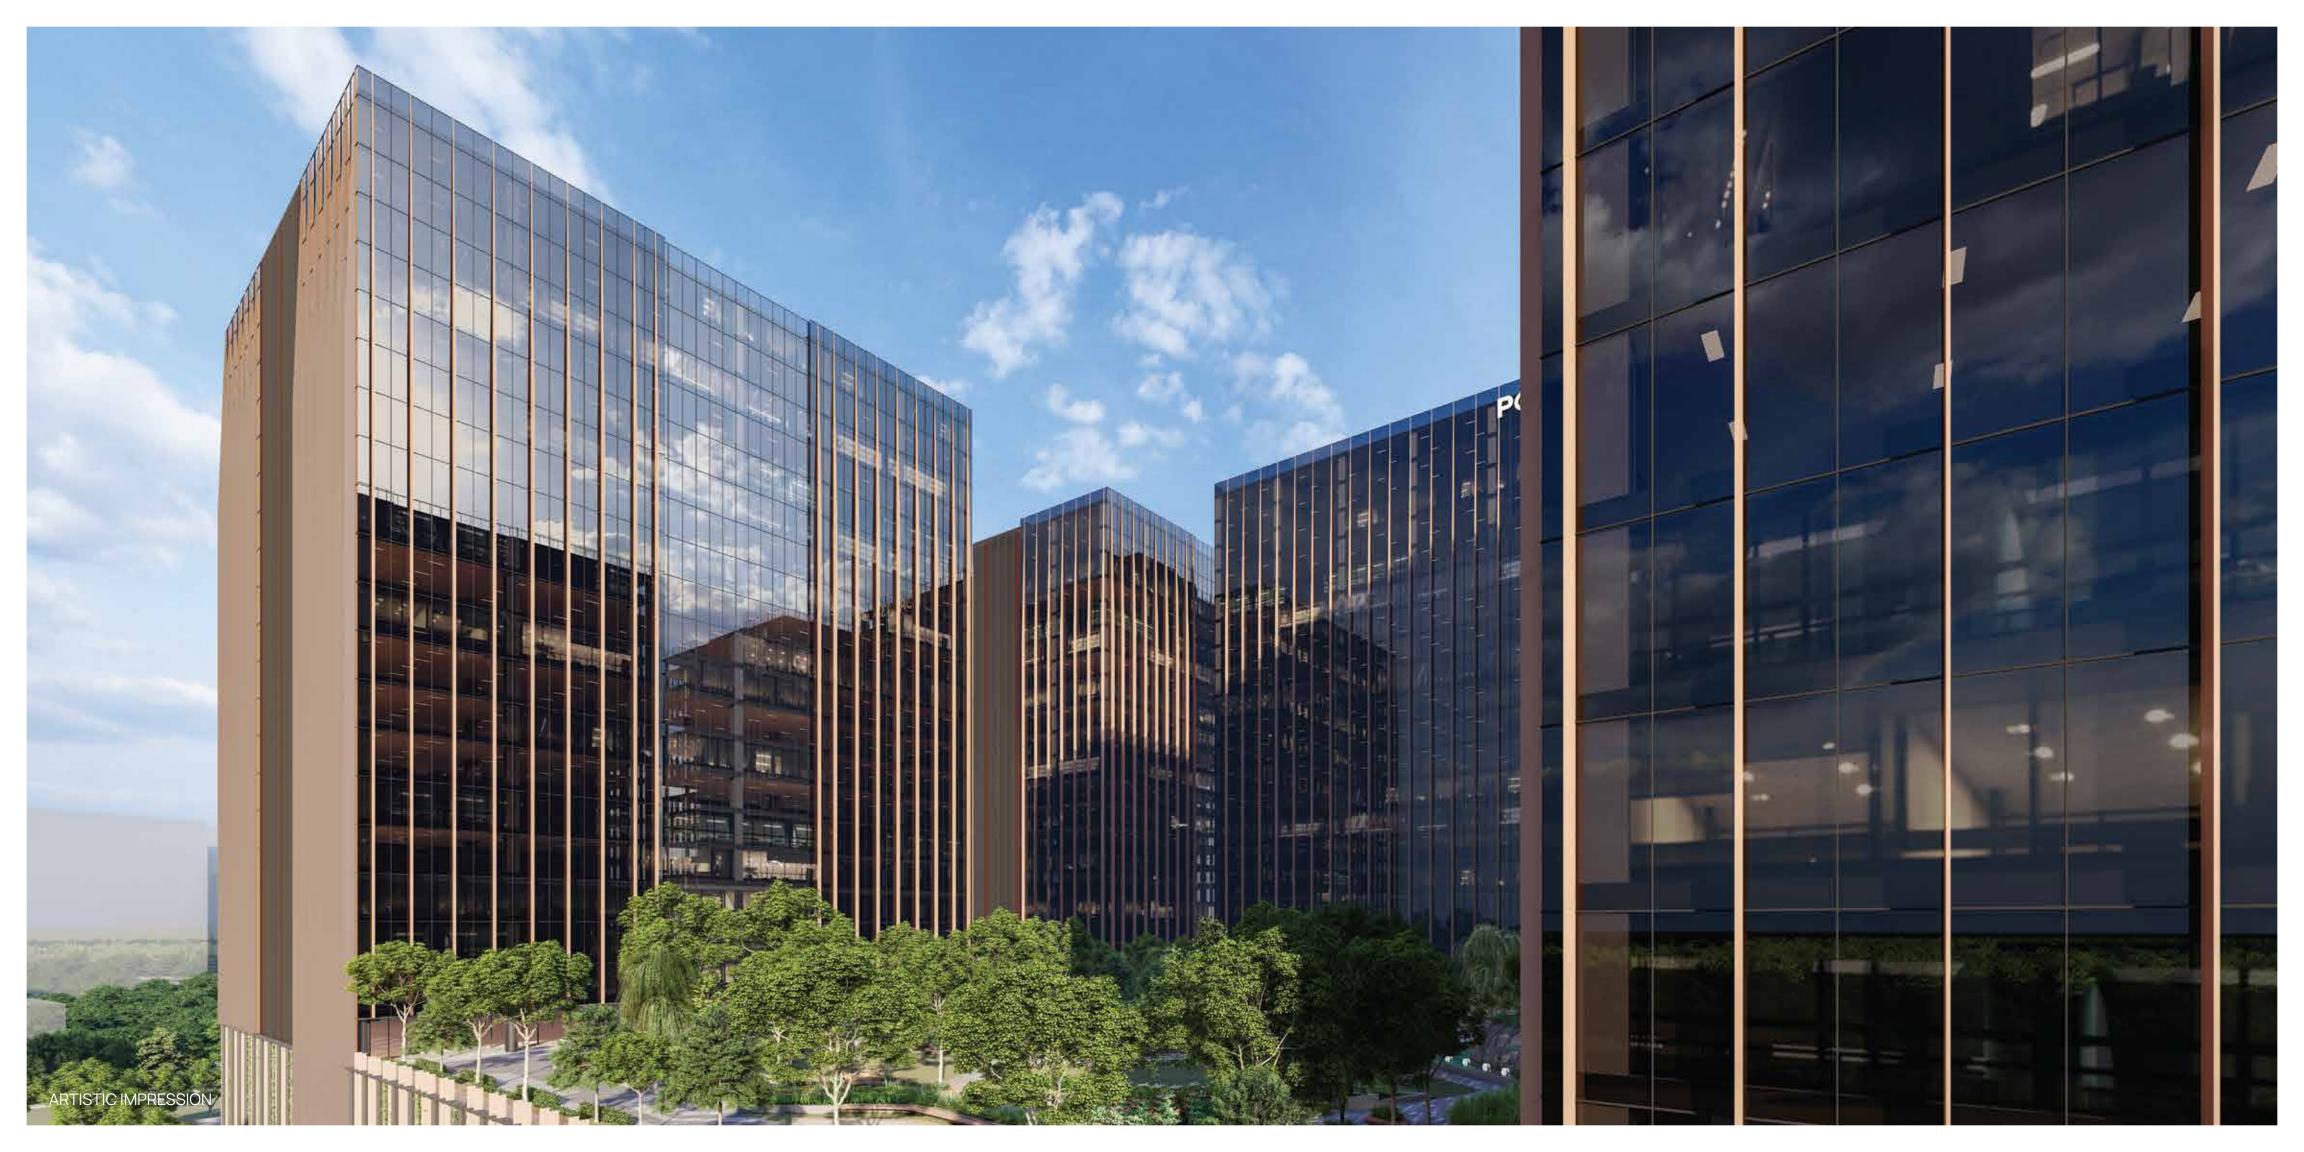

## ABOUT PORT 133

Discover Pune's most sought after IT Park, strategically located at Magarpatta.

With its 5 distinctive towers and a luxurious 5-star hotel - Marriott, PORT 133 stands as an architectural masterpiece, symbolizing Pune's rise to prominence. Situated in the heart of the Eastern IT corridor of Pune, the towering structures exemplify forward-thinking office spaces. Experience the perfect fusion of timeless elegance and contemporary functionality in the design of our towers.

## PROJECT SPECIFICATIONS

- Total project area: 7.1 Million sq. ft.
- Project size: 4.1 million sq. ft.
- Number of towers: 5 + 1 (Marriott Hotel)
- Podium area: 150,000 sq. ft.
- Centrally located cafeteria with approximately 3,300 seating capacity
- Adequate independent surface parking
- Five Senses Garden Podium Level
- Platinum rating pre-certification by IGBC
- Rainwater harvesting
- Multiple entry/exit points, with separate service entry & exit
- 100% DG backup
- Appropriate power load
- EV car charging provision
- Integrated BMS system
- 24-hour security with CCTV surveillance, turnstile, and access control
- Waste management
- Driver's waiting area including toilets